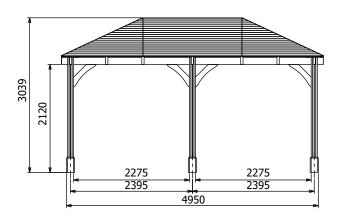

## Specification

- Overall External Dimensions: 5.16m x 3.21m (16' 11" x 10' 6")
- External Width: 5.14m (16' 10")
- External Depth: 3.20m (10' 5")
- Internal Width (Post): 4.67m (15' 3")
- Internal Depth (Post): 2.72m (8' 11")
- Ridge Height: 3.04m (9' 11")
- Eaves Height: 2.12m (6' 11")
- Timber: Spruce
- Uprights: 120mm x 120mm
- Roof: 19mm Tongue & Groove Boards
- Roof Covering Options: None, Felt or Shingles