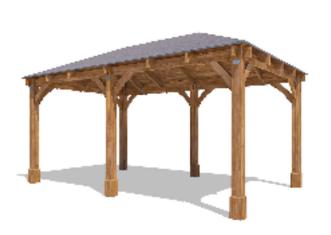

## Leviathan Chunky Gazebo

## Specification

- Overall External Dimensions: 5.16m x 3.21m (16' 11" x 10' 6")
- External Width: 5.14m (16' 10")
- External Depth: 3.20m (10' 5")
- Internal Width (Post): 4.67m (15' 3")
- Internal Depth (Post): 2.72m (8' 11")
- Ridge Height: 3.04m (9' 11")
- Eaves Height: 2.12m (6' 11")
- Timber: Spruce
- Uprights: 120mm x 120mm
- Roof: 19mm Tongue & Groove Boards
- Roof Covering Options: None, Felt or Shingles