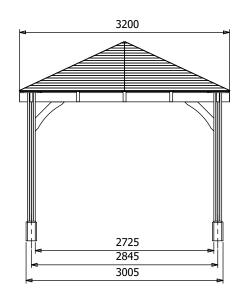

## Specification

- Overall External Dimensions: 5.16m x 3.21m (16' 11" x 10' 6")
- External Width: 5.14m (16' 10")
- External Depth: 3.20m (10' 5")
- Internal Width (Post): 4.67m (15' 3")
- Internal Depth (Post): 2.72m (8' 11")
- Ridge Height: 3.04m (9' 11")
- Eaves Height: 2.12m (6' 11")
- Timber: Spruce
- Uprights: 120mm x 120mm
- Roof: 19mm Tongue & Groove Boards
- Roof Covering Options: None, Felt or Shingles