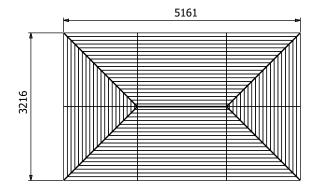

## Specification

- Overall External Dimensions: 5.16m x 3.21m (16' 11" x 10' 6")
- External Width: 5.14m (16' 10")
- External Depth: 3.20m (10' 5")
- Internal Width (Post): 4.67m (15' 3")
- Internal Depth (Post): 2.72m (8' 11")
- Ridge Height: 3.04m (9' 11")
- Eaves Height: 2.12m (6' 11")
- Timber: Spruce
- Uprights: 120mm x 120mm
- Roof: 19mm Tongue & Groove Boards
- Roof Covering Options: None, Felt or Shingles