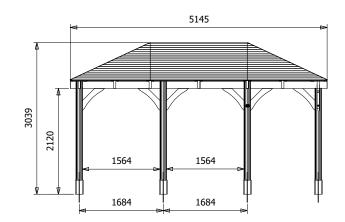

## Specification

- Please Note: All sizes quoted are nominal
- Overall External Dimensions: 5.16m x 3.22m (16' 11" x 10' 6")
- External Width: 5.15m (16' 10")
- External Depth: 3.20m (10' 5")
- Internal Width: 4.67m (15' 3")
- Internal Depth: 2.73m (8' 11")
- Overall Height: 3.04m (9' 11")
- Internal Eaves Height: 2.12m (6' 11")
- Roof Covering Options: None, Felt or Shingles
- Timber: Spruce
- Guarantee: 10 Years on Pressure Treated Timber against Rot and Insect Infestation