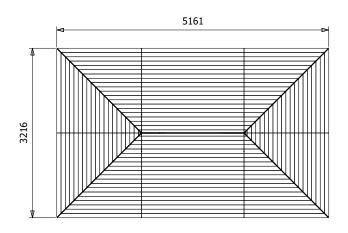

## Specification

- Please Note: All sizes quoted are nominal
- Overall External Dimensions: 5.16m x 3.22m (16' 11" x 10' 6")
- External Width: 5.15m (16' 10")
- External Depth: 3.20m (10' 5")
- Internal Width: 4.67m (15' 3")
- Internal Depth: 2.73m (8' 11")
- Overall Height: 3.04m (9' 11")
- Internal Eaves Height: 2.12m (6' 11")
- Roof Covering Options: None, Felt or Shingles
- Timber: Spruce
- Guarantee: 10 Years on Pressure Treated Timber against Rot and Insect Infestation