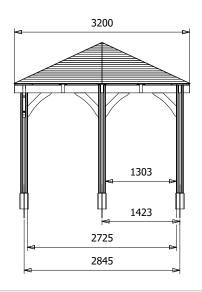

## Specification

- Please Note: All sizes quoted are nominal
- Overall External Dimensions: 5.16m x 3.22m (16' 11" x 10' 6")
- External Width: 5.15m (16' 10")
- External Depth: 3.20m (10' 5")
- Internal Width: 4.67m (15' 3")
- Internal Depth: 2.73m (8' 11")
- Overall Height: 3.04m (9' 11")
- Internal Eaves Height: 2.12m (6' 11")
- Roof Covering Options: None, Felt or Shingles
- Timber: Spruce
- Guarantee: 10 Years on Pressure Treated Timber against Rot and Insect Infestation