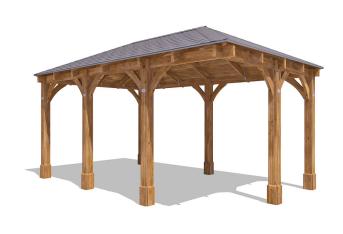

## Leviathan Chunky Open Corner Gazebo

## Specification

- Please Note: All sizes quoted are nominal
- Overall External Dimensions: 5.16m x 3.22m (16' 11" x 10' 6")
- External Width: 5.15m (16' 10")
- External Depth: 3.20m (10' 5")
- Internal Width: 4.67m (15' 3")
- Internal Depth: 2.73m (8' 11")
- Overall Height: 3.04m (9' 11")
- Internal Eaves Height: 2.12m (6' 11")
- Roof Covering Options: None, Felt or Shingles
- Timber: Spruce
- Guarantee: 10 Years on Pressure Treated Timber against Rot and Insect Infestation