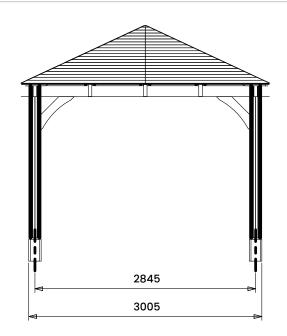

## **Specification**

- Overall External Dimensions: 3.21m x 3.21m (10' 6" x 10' 6")
- External Width: 3.20m (10' 5")
- External Depth: 3.20m (10' 5")
- Internal Width (Post): 2.72m (8' 11")
- Internal Depth (Post): 2.72m (8' 11")
- Ridge Height: 3.03m (9'11")
- Eaves Height: 2.12m (6' 11")
- Timber: Spruce
- Uprights: 120mm x 120mm
- Roof: 19mm Tongue & Groove Boards
- Roof Covering Options: None, Felt or Shingles