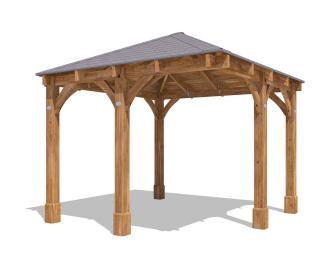

## Leviathan Chunky Corner Gazebo

## **Specification**

- Overall External Dimensions: 3.21m x 3.21m (10' 6" x 10' 6")
- External Width: 3.20m (10' 5")
- External Depth: 3.20m (10' 5")
- Internal Width (Post): 2.72m (8' 11")
- Internal Depth (Post): 2.72m (8' 11")
- Ridge Height: 3.03m (9'11")
- Eaves Height: 2.12m (6' 11")
- Timber: Spruce
- Uprights: 120mm x 120mm
- Roof: 19mm Tongue & Groove Boards
- Roof Covering Options: None, Felt or Shingles