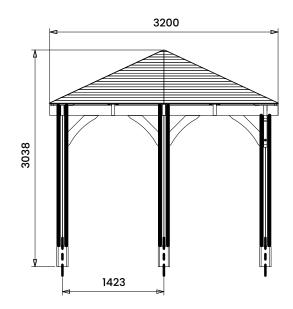

## **Specification**

- Overall External Dimensions: 3.21m x 3.21m (10' 6" x 10' 6")
- External Width: 3.20m (10' 5")
- External Depth: 3.20m (10' 5")
- Internal Width (Post): 2.72m (8' 11")
- Internal Depth (Post): 2.72m (8' 11")
- Ridge Height: 3.03m (9'11")
- Eaves Height: 2.12m (6' 11")
- Timber: Spruce
- Uprights: 120mm x 120mm
- Roof: 19mm Tongue & Groove Boards
- Roof Covering Options: None, Felt or Shingles