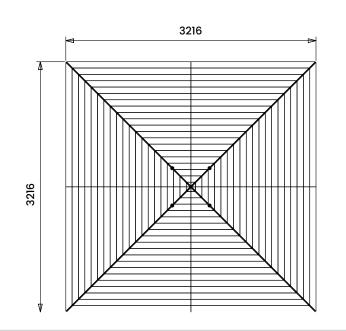

## **Specification**

- Overall External Dimensions: 3.21m x 3.21m (10' 6" x 10' 6")
- External Width: 3.20m (10' 5")
- External Depth: 3.20m (10' 5")
- Internal Width (Post): 2.72m (8' 11")
- Internal Depth (Post): 2.72m (8' 11")
- Ridge Height: 3.03m (9'11")
- Eaves Height: 2.12m (6' 11")
- Timber: Spruce
- Uprights: 120mm x 120mm
- Roof: 19mm Tongue & Groove Boards
- Roof Covering Options: None, Felt or Shingles