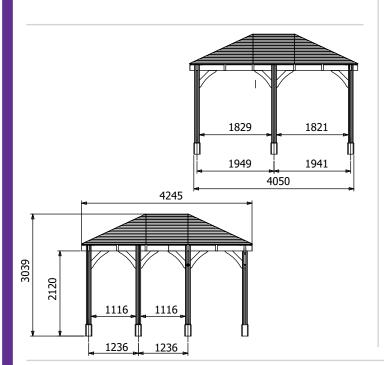

## **Specification**

- Overall External Dimensions: 4.26m x 3.22m (13' 11" x 10' 6")
- External Width: 4.25m (13' 11")
- External Depth: 3.20m (10' 5")
- Internal Width (Post): 3.77m (12' 4")
- Internal Depth (Post): 2.73m (8' 11")
- Ridge Height: 3.04m (9' 11")
- Eaves Height: 2.12m (6' 11")
- Timber: Spruce
- Uprights: 120mm x 120mm
- Roof: 19mm Tongue & Groove Boards
- Roof Covering Options: None, Felt or Shingles