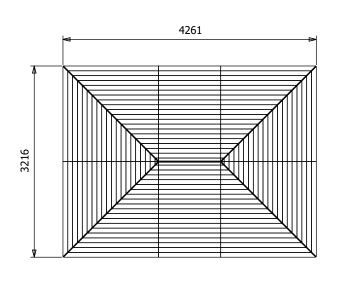

## **Specification**

- Overall External Dimensions: 4.26m x 3.22m (13' 11" x 10' 6")
- External Width: 4.25m (13' 11")
- External Depth: 3.20m (10' 5")
- Internal Width (Post): 3.77m (12' 4")
- Internal Depth (Post): 2.73m (8' 11")
- Ridge Height: 3.04m (9' 11")
- Eaves Height: 2.12m (6' 11")
- Timber: Spruce
- Uprights: 120mm x 120mm
- Roof: 19mm Tongue & Groove Boards
- Roof Covering Options: None, Felt or Shingles