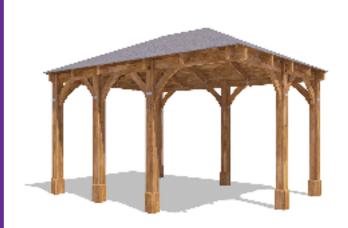

## Leviathan Chunky Corner Gazebo

## **Specification**

- Overall External Dimensions: 4.26m x 3.22m (13' 11" x 10' 6")
- External Width: 4.25m (13' 11")
- External Depth: 3.20m (10' 5")
- Internal Width (Post): 3.77m (12' 4")
- Internal Depth (Post): 2.73m (8' 11")
- Ridge Height: 3.04m (9' 11")
- Eaves Height: 2.12m (6' 11")
- Timber: Spruce
- Uprights: 120mm x 120mm
- Roof: 19mm Tongue & Groove Boards
- Roof Covering Options: None, Felt or Shingles