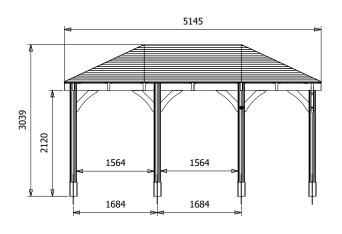

## Specification

- Please Note: All sizes quoted are nominal
- Overall External Dimensions: 5.16m x 3.22m (16' 11" x 10' 6")
- External Width: 5.15m (16' 10")
- External Depth: 3.20m (10' 5")
- Internal Width: 4.67m (15' 3")
- Internal Depth: 2.73m (8' 11")
- Overall Height: 3.04m (9' 11")
- Internal Eaves Height: 2.12m (6' 11")
- Roof Covering Options: None, Felt or Shingles
- Timber: Spruce