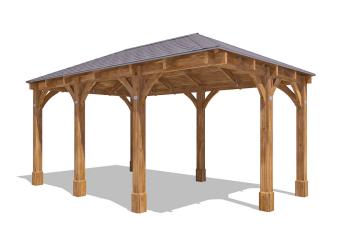

## Leviathan Chunky Open Corner Gazebo

## Specification

- Please Note: All sizes quoted are nominal
- Overall External Dimensions: 5.16m x 3.22m (16' 11" x 10' 6")
- External Width: 5.15m (16' 10")
- External Depth: 3.20m (10' 5")
- Internal Width: 4.67m (15' 3")
- Internal Depth: 2.73m (8' 11")
- Overall Height: 3.04m (9' 11")
- Internal Eaves Height: 2.12m (6' 11")
- Roof Covering Options: None, Felt or Shingles
- Timber: Spruce