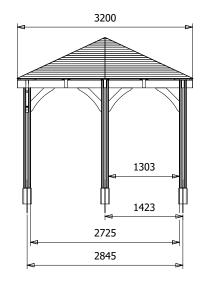

## Specification

- Please Note: All sizes quoted are nominal
- Overall External Dimensions: 5.16m x 3.22m (16' 11" x 10' 6")
- External Width: 5.15m (16' 10")
- External Depth: 3.20m (10' 5")
- Internal Width: 4.67m (15' 3")
- Internal Depth: 2.73m (8' 11")
- Overall Height: 3.04m (9' 11")
- Internal Eaves Height: 2.12m (6' 11")
- Roof Covering Options: None, Felt or Shingles
- Timber: Spruce