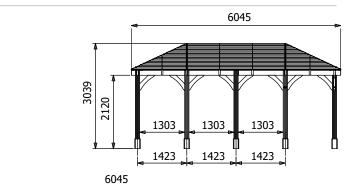

## **Specification**

- Overall External Dimensions: 6.02m x 3.22m (19' 10" x 10' 6")
- External Width: 6.05m (19' 10")
- External Depth: 3.20m (10' 5")
- Internal Width (Post): 5.57m (18' 3")
- Internal Depth (Post): 2.72m (9' 11")
- Overall Height: 3.03m (9'11")
- Eaves Height: 2.12m (6' 11")
- Timber: Spruce
- Uprights: 120mm x 120mm
- Roof: 15mm Shiplap Boards
- Roof Covering Options: None, Felt or Shingles