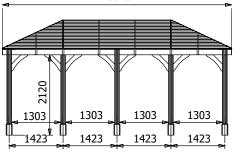

## **Specification**

- Overall External Dimensions: 6.02m x 3.22m (19' 10" x 10' 6")
- External Width: 6.05m (19' 10")
- External Depth: 3.20m (10' 5")
- Internal Width (Post): 5.57m (18' 3")
- Internal Depth (Post): 2.72m (9' 11")
- Overall Height: 3.03m (9'11")
- Eaves Height: 2.12m (6' 11")
- Timber: Spruce
- Uprights: 120mm x 120mm
- Roof: 15mm Shiplap Boards
- Roof Covering Options: None, Felt or Shingles