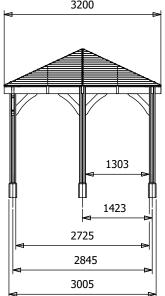

## **Specification**

- Overall External Dimensions: 6.02m x 3.22m (19' 10" x 10' 6")
- External Width: 6.05m (19' 10")
- External Depth: 3.20m (10' 5")
- Internal Width (Post): 5.57m (18' 3")
- Internal Depth (Post): 2.72m (9' 11")
- Overall Height: 3.03m (9'11")
- Eaves Height: 2.12m (6' 11")
- Timber: Spruce
- Uprights: 120mm x 120mm
- Roof: 15mm Shiplap Boards
- Roof Covering Options: None, Felt or Shingles