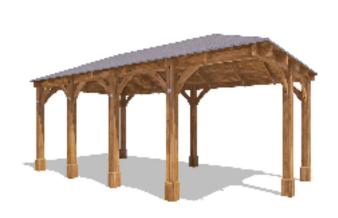

## Leviathan Chunky Corner Gazebo

## **Specification**

- Overall External Dimensions: 6.02m x 3.22m (19' 10" x 10' 6")
- External Width: 6.05m (19' 10")
- External Depth: 3.20m (10' 5")
- Internal Width (Post): 5.57m (18' 3")
- Internal Depth (Post): 2.72m (9' 11")
- Overall Height: 3.03m (9'11")
- Eaves Height: 2.12m (6' 11")
- Timber: Spruce
- Uprights: 120mm x 120mm
- Roof: 15mm Shiplap Boards
- Roof Covering Options: None, Felt or Shingles