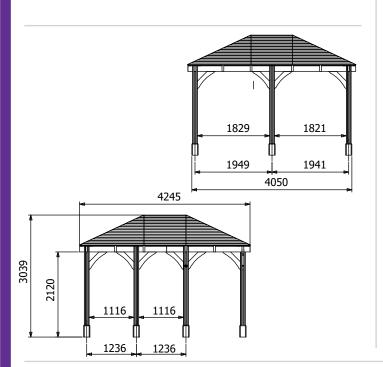

## **Specification**

- Overall External Dimensions: 4.26m x 3.22m (13' 11" x 10' 6")
- External Width: 4.25m (13' 11")
- External Depth: 3.20m (10' 5")
- Internal Width (Post): 3.77m (12' 4")
- Internal Depth (Post): 2.73m (8' 11")
- Ridge Height: 3.04m (9' 11")
- Eaves Height: 2.12m (6' 11")
- Timber: Spruce
- Uprights: 120mm x 120mm
- Roof: 19mm Tongue & Groove Boards
- Roof Covering Options: None, Felt or Shingles