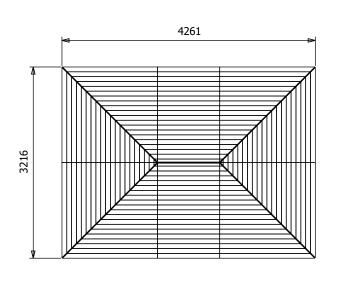

## **Specification**

- Overall External Dimensions: 4.26m x 3.22m (13' 11" x 10' 6")
- External Width: 4.25m (13' 11")
- External Depth: 3.20m (10' 5")
- Internal Width (Post): 3.77m (12' 4")
- Internal Depth (Post): 2.73m (8' 11")
- Ridge Height: 3.04m (9' 11")
- Eaves Height: 2.12m (6' 11")
- Timber: Spruce
- Uprights: 120mm x 120mm
- Roof: 19mm Tongue & Groove Boards
- Roof Covering Options: None, Felt or Shingles