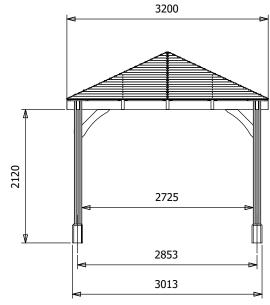

## **Specification**

- Overall External Dimensions: 6.06m x 3.22m (19' 10" x 10' 6")
- External Width: 6.04m (19' 9")
- External Depth: 3.04m (9' 11")
- Internal Width (Post): 5.57m (18' 3")
- Internal Depth (Post): 2.73m (8' 11")
- Ridge Height: 3.04m (9' 11")
- Eaves Height: 2.12m (6' 11")
- Timber: Spruce
- Uprights: 120mm x 120mm
- Roof: 19mm Tongue & Groove Boards
- Roof Covering Options: None, Felt or Shingles