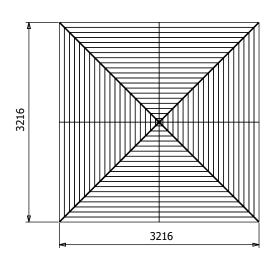

## **Specification**

- Overall External Dimensions: 3.22m x 3.22m (10' 6" x 10' 6")
- External Width: 3.20m (10' 5")
- External Depth: 3.20m (10' 5")
- Internal Width (Post): 2.73m (8' 11")
- Internal Depth (Post): 2.73m (8' 11")
- Ridge Height: 3.04m (9' 11")
- Eaves Height: 2.12m (6' 11")
- Timber: Spruce
- Uprights: 120mm x 120mm
- Roof: 19mm Tongue & Groove Boards
- Roof Covering Options: None, Felt or Shingles