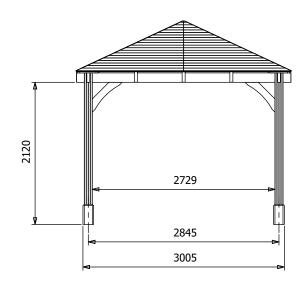

## **Specification**

- Overall External Dimensions: 3.22m x 3.22m (10' 6" x 10' 6")
- External Width: 3.20m (10' 5")
- External Depth: 3.20m (10' 5")
- Internal Width (Post): 2.73m (8' 11")
- Internal Depth (Post): 2.73m (8' 11")
- Ridge Height: 3.04m (9' 11")
- Eaves Height: 2.12m (6' 11")
- Timber: Spruce
- Uprights: 120mm x 120mm
- Roof: 19mm Tongue & Groove Boards
- Roof Covering Options: None, Felt or Shingles