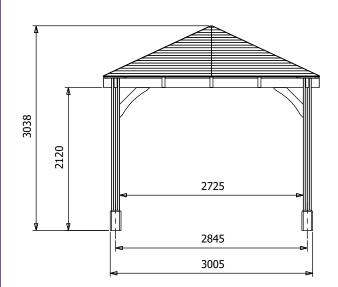

## **Specification**

- Overall External Dimensions: 3.22m x 3.22m (10' 6" x 10' 6")
- External Width: 3.20m (10' 5")
- External Depth: 3.20m (10' 5")
- Internal Width (Post): 2.73m (8' 11")
- Internal Depth (Post): 2.73m (8' 11")
- Ridge Height: 3.04m (9' 11")
- Eaves Height: 2.12m (6' 11")
- Timber: Spruce
- Uprights: 120mm x 120mm
- Roof: 19mm Tongue & Groove Boards
- Roof Covering Options: None, Felt or Shingles