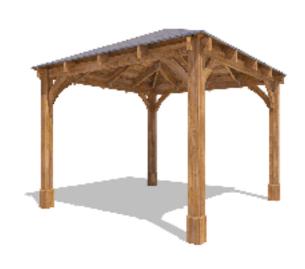

## leviathan Chunky Gazebo

## **Specification**

- Overall External Dimensions: 3.22m x 3.22m (10' 6" x 10' 6")
- External Width: 3.20m (10' 5")
- External Depth: 3.20m (10' 5")
- Internal Width (Post): 2.73m (8' 11")
- Internal Depth (Post): 2.73m (8' 11")
- Ridge Height: 3.04m (9' 11")
- Eaves Height: 2.12m (6' 11")
- Timber: Spruce
- Uprights: 120mm x 120mm
- Roof: 19mm Tongue & Groove Boards
- Roof Covering Options: None, Felt or Shingles