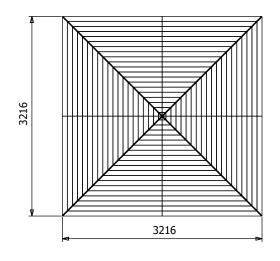

## Specification

- Overall External Dimensions: 3.22m x 3.22m (10' 6" x 10' 6")
- External Width: 3.20m (10' 5")
- External Depth: 3.20m (10' 5")
- Internal Width (Post): 2.73m (8' 11")
- Internal Depth (Post): 2.73m (8' 11")
- Ridge Height: 3.04m (9' 11")
- Eaves Height: 2.12m (6' 11")
- Timber: Spruce
- Uprights: 120mm x 120mm
- Roof: 19mm Tongue & Groove Boards
- Roof Covering Options: None, Felt or Shingles