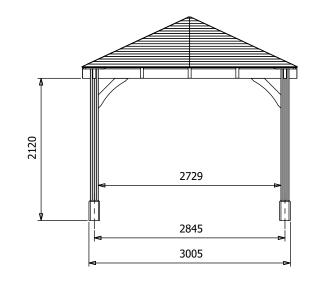

## Specification

- Overall External Dimensions: 3.22m x 3.22m (10' 6" x 10' 6")
- External Width: 3.20m (10' 5")
- External Depth: 3.20m (10' 5")
- Internal Width (Post): 2.73m (8' 11")
- Internal Depth (Post): 2.73m (8' 11")
- Ridge Height: 3.04m (9' 11")
- Eaves Height: 2.12m (6' 11")
- Timber: Spruce
- Uprights: 120mm x 120mm
- Roof: 19mm Tongue & Groove Boards
- Roof Covering Options: None, Felt or Shingles