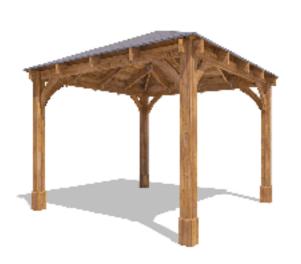

## leviathan Chunky Gazebo

## Specification

- Overall External Dimensions: 3.22m x 3.22m (10' 6" x 10' 6")
- External Width: 3.20m (10' 5")
- External Depth: 3.20m (10' 5")
- Internal Width (Post): 2.73m (8' 11")
- Internal Depth (Post): 2.73m (8' 11")
- Ridge Height: 3.04m (9' 11")
- Eaves Height: 2.12m (6' 11")
- Timber: Spruce
- Uprights: 120mm x 120mm
- Roof: 19mm Tongue & Groove Boards
- Roof Covering Options: None, Felt or Shingles