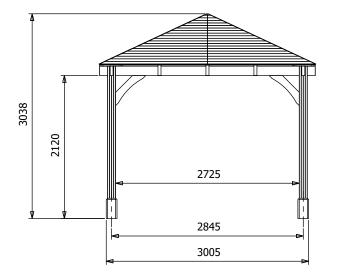

## Specification

- Overall External Dimensions: 3.22m x 3.22m (10' 6" x 10' 6")
- External Width: 3.20m (10' 5")
- External Depth: 3.20m (10' 5")
- Internal Width (Post): 2.73m (8' 11")
- Internal Depth (Post): 2.73m (8' 11")
- Ridge Height: 3.04m (9' 11")
- Eaves Height: 2.12m (6' 11")
- Timber: Spruce
- Uprights: 120mm x 120mm
- Roof: 19mm Tongue & Groove Boards
- Roof Covering Options: None, Felt or Shingles