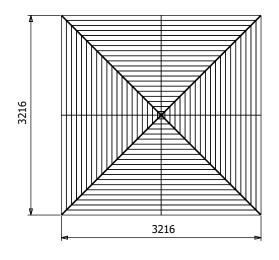

## Specification

- Overall External Dimensions: 3.22m x 3.22m (10' 6" x 10' 6")
- External Width: 3.20m (10' 5")
- External Depth: 3.20m (10' 5")
- Internal Width (Post): 2.73m (8' 11")
- Internal Depth (Post): 2.73m (8' 11")
- Ridge Height: 3.04m (9' 11")
- Eaves Height: 2.12m (6' 11")
- Timber: Spruce
- Uprights: 120mm x 120mm
- Roof: 19mm Tongue & Groove Boards
- Roof Covering Options: None, Felt or Shingles