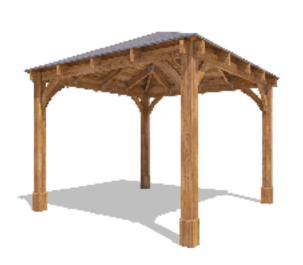

## leviathan Chunky Gazebo

## Specification

- Overall External Dimensions: 3.22m x 3.22m (10' 6" x 10' 6")
- External Width: 3.20m (10' 5")
- External Depth: 3.20m (10' 5")
- Internal Width (Post): 2.73m (8' 11")
- Internal Depth (Post): 2.73m (8' 11")
- Ridge Height: 3.04m (9' 11")
- Eaves Height: 2.12m (6' 11")
- Timber: Spruce
- Uprights: 120mm x 120mm
- Roof: 19mm Tongue & Groove Boards
- Roof Covering Options: None, Felt or Shingles