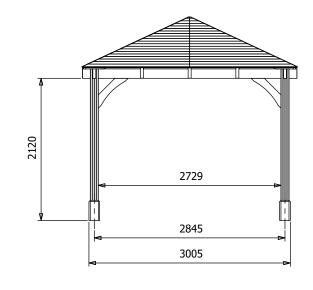

## Specification

- Overall External Dimensions: 3.22m x 3.22m (10' 6" x 10' 6")
- External Width: 3.20m (10' 5")
- External Depth: 3.20m (10' 5")
- Internal Width (Post): 2.73m (8' 11")
- Internal Depth (Post): 2.73m (8' 11")
- Ridge Height: 3.04m (9' 11")
- Eaves Height: 2.12m (6' 11")
- Timber: Spruce
- Uprights: 120mm x 120mm
- Roof: 19mm Tongue & Groove Boards
- Roof Covering Options: None, Felt or Shingles