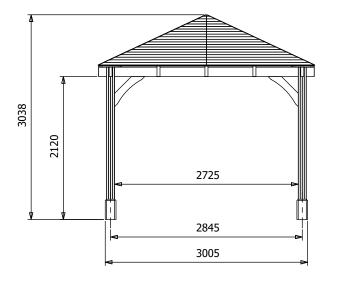

## Specification

- Overall External Dimensions: 3.22m x 3.22m (10' 6" x 10' 6")
- External Width: 3.20m (10' 5")
- External Depth: 3.20m (10' 5")
- Internal Width (Post): 2.73m (8' 11")
- Internal Depth (Post): 2.73m (8' 11")
- Ridge Height: 3.04m (9' 11")
- Eaves Height: 2.12m (6' 11")
- Timber: Spruce
- Uprights: 120mm x 120mm
- Roof: 19mm Tongue & Groove Boards
- Roof Covering Options: None, Felt or Shingles