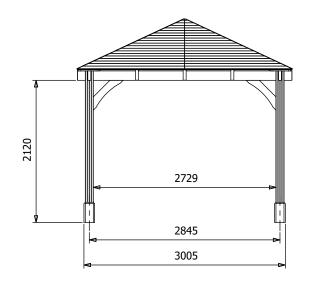

## **Specification**

- Overall External Dimensions: 3.22m x 3.22m (10' 6" x 10' 6")
- External Width: 3.20m (10' 5")
- External Depth: 3.20m (10' 5")
- Internal Width (Post): 2.73m (8' 11")
- Internal Depth (Post): 2.73m (8' 11")
- Ridge Height: 3.04m (9' 11")
- Eaves Height: 2.12m (6' 11")
- Timber: Spruce
- Uprights: 120mm x 120mm
- Roof: 19mm Tongue & Groove Boards
- Roof Covering Options: None, Felt or Shingles