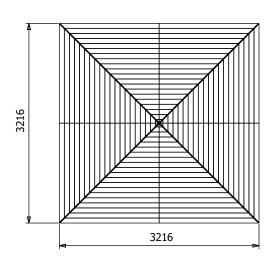

## **Specification**

- Overall External Dimensions: 3.22m x 3.22m (10' 6" x 10' 6")
- External Width: 3.20m (10' 5")
- External Depth: 3.20m (10' 5")
- Internal Width (Post): 2.73m (8' 11")
- Internal Depth (Post): 2.73m (8' 11")
- Ridge Height: 3.04m (9' 11")
- Eaves Height: 2.12m (6' 11")
- Timber: Spruce
- Uprights: 120mm x 120mm
- Roof: 19mm Tongue & Groove Boards
- Roof Covering Options: None, Felt or Shingles