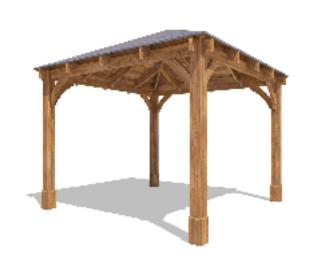

## leviathan Chunky Gazebo

## **Specification**

- Overall External Dimensions: 3.22m x 3.22m (10' 6" x 10' 6")
- External Width: 3.20m (10' 5")
- External Depth: 3.20m (10' 5")
- Internal Width (Post): 2.73m (8' 11")
- Internal Depth (Post): 2.73m (8' 11")
- Ridge Height: 3.04m (9' 11")
- Eaves Height: 2.12m (6' 11")
- Timber: Spruce
- Uprights: 120mm x 120mm
- Roof: 19mm Tongue & Groove Boards
- Roof Covering Options: None, Felt or Shingles