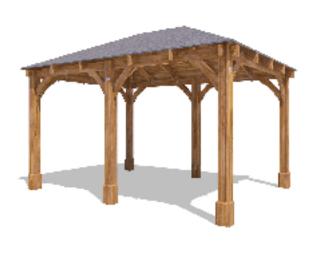

## Leviathan Chunky Gazebo

4261

## Specification

- Overall External Dimensions: 4.26m x 3.22m (13' 11" x 10' 6")
- External Width: 4.24m (13' 10")
- External Depth: 3.20m (10' 5")
- Internal Width (Post): 3.77m (12' 4")
- Internal Depth (Post): 2.72m (8' 11")
- Ridge Height: 3.04m (9' 11")
- Eaves Height: 2.12m (6' 11")
- Timber: Spruce
- Uprights: 120mm x 120mm
- Roof: 19mm Tongue & Groove Boards
- Roof Covering Options: None, Felt or Shingles