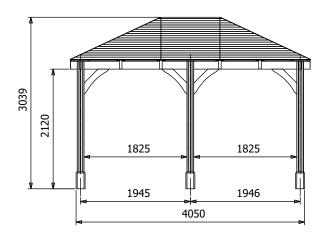

## Specification

- Overall External Dimensions: 4.26m x 3.22m (13' 11" x 10' 6")
- External Width: 4.24m (13' 10")
- External Depth: 3.20m (10' 5")
- Internal Width (Post): 3.77m (12' 4")
- Internal Depth (Post): 2.72m (8' 11")
- Ridge Height: 3.04m (9' 11")
- Eaves Height: 2.12m (6' 11")
- Timber: Spruce
- Uprights: 120mm x 120mm
- Roof: 19mm Tongue & Groove Boards
- Roof Covering Options: None, Felt or Shingles