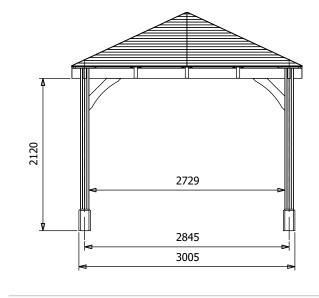

## Specification

- Overall External Dimensions: 4.26m x 3.22m (13' 11" x 10' 6")
- External Width: 4.24m (13' 10")
- External Depth: 3.20m (10' 5")
- Internal Width (Post): 3.77m (12' 4")
- Internal Depth (Post): 2.72m (8' 11")
- Ridge Height: 3.04m (9' 11")
- Eaves Height: 2.12m (6' 11")
- Timber: Spruce
- Uprights: 120mm x 120mm
- Roof: 19mm Tongue & Groove Boards
- Roof Covering Options: None, Felt or Shingles