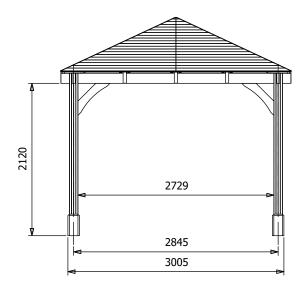

## Specification

- Overall External Dimensions: 4.26m x 3.22m (13' 11" x 10' 6")
- External Width: 4.24m (13' 10")
- External Depth: 3.20m (10' 5")
- Internal Width (Post): 3.77m (12' 4")
- Internal Depth (Post): 2.72m (8' 11")
- Ridge Height: 3.04m (9' 11")
- Eaves Height: 2.12m (6' 11")
- Timber: Spruce
- Uprights: 120mm x 120mm
- Roof: 19mm Tongue & Groove Boards
- Roof Covering Options: None, Felt or Shingles