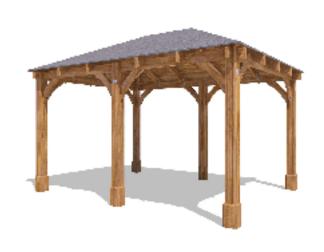

## Leviathan Chunky Gazebo











## Specification

- Overall External Dimensions: 4.26m x 3.22m (13' 11" x 10' 6")
- External Width: 4.24m (13' 10")
- External Depth: 3.20m (10' 5")
- Internal Width (Post): 3.77m (12' 4")
- Internal Depth (Post): 2.72m (8' 11")
- Ridge Height: 3.04m (9' 11")
- Eaves Height: 2.12m (6' 11")
- Timber: Spruce
- Uprights: 120mm x 120mm
- Roof: 19mm Tongue & Groove Boards
- Roof Covering Options: None, Felt or Shingles

- Guarantee: 10 Years on Pressure Treated Timber against Rot and Insect Infestation
- Please Note: All fixings needed for assembly are supplied
- Approx. Assembly Time: 1 Day\*
- \*This is an approximate time only, based on 2 people.
  Assembly time may vary depending on season/weather conditions, foundation type, ability of those constructing,