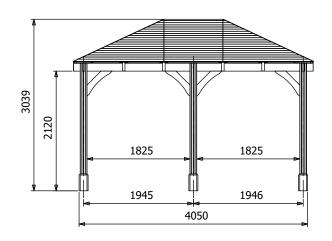

## Specification

- Overall External Dimensions: 4.26m x 3.22m (13' 11" x 10' 6")
- External Width: 4.24m (13' 10")
- External Depth: 3.20m (10' 5")
- Internal Width (Post): 3.77m (12' 4")
- Internal Depth (Post): 2.72m (8' 11")
- Ridge Height: 3.04m (9' 11")
- Eaves Height: 2.12m (6' 11")
- Timber: Spruce
- Uprights: 120mm x 120mm
- Roof: 19mm Tongue & Groove Boards
- Roof Covering Options: None, Felt or Shingles