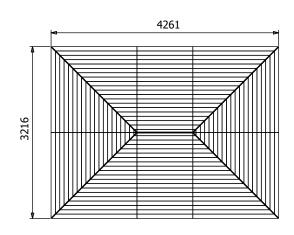

## Specification

- Overall External Dimensions: 4.26m x 3.22m (13' 11" x 10' 6")
- External Width: 4.24m (13' 10")
- External Depth: 3.20m (10' 5")
- Internal Width (Post): 3.77m (12' 4")
- Internal Depth (Post): 2.72m (8' 11")
- Ridge Height: 3.04m (9' 11")
- Eaves Height: 2.12m (6' 11")
- Timber: Spruce
- Uprights: 120mm x 120mm
- Roof: 19mm Tongue & Groove Boards
- Roof Covering Options: None, Felt or Shingles