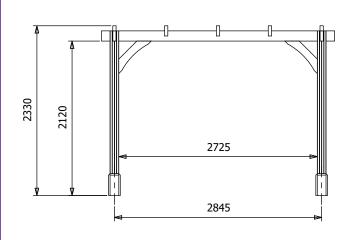

## **Specification**

- Overall External Dimensions: 3.20m x 3.20m (10' 5" x 10' 5")
- External Width: 3.03m (9' 11")
- External Depth: 3.03m (9' 11")
- Overall Height: 2.33m (7' 7")
- Timber: Spruce
- Uprights: 120mm x 120mm
- Guarantee: 10 Years on Pressure Treated Timber against Rot and Insect Infestation
- Please Note: All fixings needed for assembly are supplied
- Approx. Assembly Time: 1 Day\*
- \*This is an approximate time only, based on 2 people.
  Assembly time may vary depending on season/weather conditions, foundation type, ability of those constructing,
- Please Note: All wood is pre-cut (with the exception of trims) for quick and easy construction.