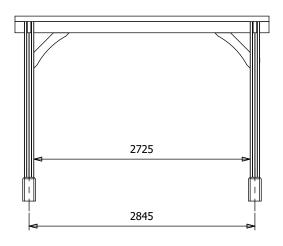

## **Specification**

- Overall External Dimensions: 3.20m x 3.20m (10' 5" x 10' 5")
- External Width: 3.03m (9' 11")
- External Depth: 3.03m (9' 11")
- Overall Height: 2.33m (7' 7")
- Timber: Spruce
- Uprights: 120mm x 120mm
- Guarantee: 10 Years on Pressure Treated Timber against Rot and Insect Infestation
- Please Note: All fixings needed for assembly are supplied
- Approx. Assembly Time: 1 Day\*
- \*This is an approximate time only, based on 2 people.
  Assembly time may vary depending on season/weather conditions, foundation type, ability of those constructing,
- Please Note: All wood is pre-cut (with the exception of trims) for quick and easy construction.