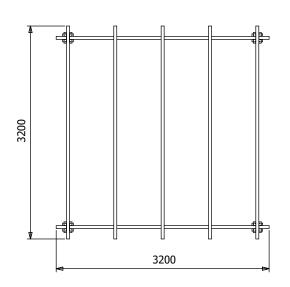

## **Specification**

- Overall External Dimensions: 3.20m x 3.20m (10' 5" x 10' 5")
- External Width: 3.03m (9' 11")
- External Depth: 3.03m (9' 11")
- Overall Height: 2.33m (7' 7")
- Timber: Spruce
- Uprights: 120mm x 120mm
- Guarantee: 10 Years on Pressure Treated Timber against Rot and Insect Infestation
- Please Note: All fixings needed for assembly are supplied
- Approx. Assembly Time: 1 Day\*
- \*This is an approximate time only, based on 2 people.
  Assembly time may vary depending on season/weather conditions, foundation type, ability of those constructing,
- Please Note: All wood is pre-cut (with the exception of trims) for quick and easy construction.