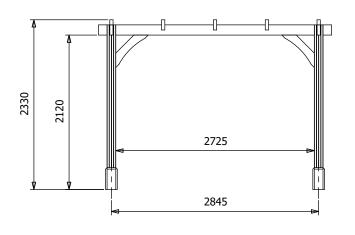

## Specification

- Overall External Dimensions: 3.20m x 3.20m (10' 5" x 10' 5")
- External Width: 3.03m (9' 11")
- External Depth: 3.03m (9' 11")
- Overall Height: 2.33m (7' 7")
- Timber: Spruce
- Uprights: 120mm x 120mm
- Guarantee: 10 Years on Pressure Treated Timber against Rot and Insect Infestation
- Please Note: All fixings needed for assembly are supplied
  Approx. Assembly Time: 1 Day\*
- \*This is an approximate time only, based on 2 people. Assembly time may vary depending on season/weather conditions, foundation type, ability of those constructing, etc