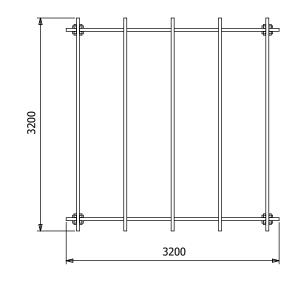

## Specification

- Overall External Dimensions: 3.20m x 3.20m (10' 5" x 10' 5")
- External Width: 3.03m (9' 11")
- External Depth: 3.03m (9' 11")
- Overall Height: 2.33m (7' 7")
- Timber: Spruce
- Uprights: 120mm x 120mm
- Guarantee: 10 Years on Pressure Treated Timber against Rot and Insect Infestation
- Please Note: All fixings needed for assembly are supplied
  Approx. Assembly Time: 1 Day\*
- \*This is an approximate time only, based on 2 people. Assembly time may vary depending on season/weather conditions, foundation type, ability of those constructing, etc