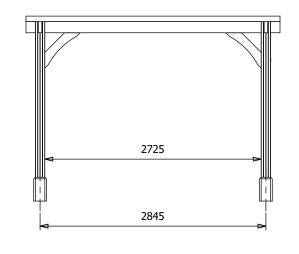

## Specification

- Overall External Dimensions: 3.20m x 3.20m (10' 5" x 10' 5")
- External Width: 3.03m (9' 11")
- External Depth: 3.03m (9' 11")
- Overall Height: 2.33m (7' 7")
- Timber: Spruce
- Uprights: 120mm x 120mm
- Guarantee: 10 Years on Pressure Treated Timber against Rot and Insect Infestation
- Please Note: All fixings needed for assembly are supplied
  Approx. Assembly Time: 1 Day\*
- \*This is an approximate time only, based on 2 people. Assembly time may vary depending on season/weather conditions, foundation type, ability of those constructing, etc