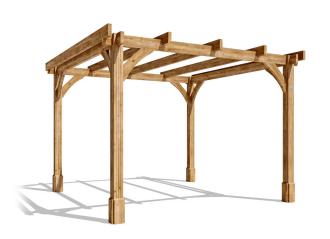

## dunsterhouse.co.uk | 01234 272445 Leviathan Half Walled Pergola

## Specification

- Overall External Dimensions: 3.20m x 3.20m (10' 5" x 10' 5")
- External Width: 3.03m (9' 11")
- External Depth: 3.03m (9' 11")
- Overall Height: 2.33m (7' 7")
- Timber: Spruce
- Uprights: 120mm x 120mm
- Guarantee: 10 Years on Pressure Treated Timber against Rot and Insect Infestation
- Please Note: All fixings needed for assembly are supplied
  Approx. Assembly Time: 1 Day\*
- \*This is an approximate time only, based on 2 people. Assembly time may vary depending on season/weather conditions, foundation type, ability of those constructing, etc