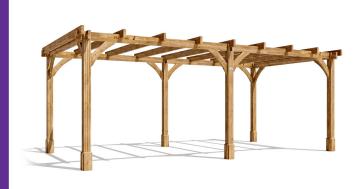

## Leviathan Half Wall Pergola

## **Specification**

- Overall External Dimensions: 6.05m x 3.20m (19' 10" x 10' 6")
- External Width: 6.04m (19' 9")
- External Depth: 3.20m (10' 5")
- Ridge Height: 2.33m (7' 7")
- Eaves Height: 2.12m (6' 11")
- Timber: Spruce
- Uprights: 120mm x 120mm