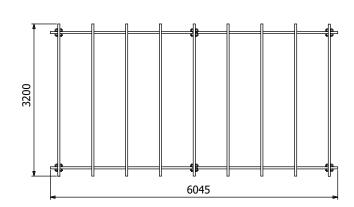

## **Specification**

- Overall External Dimensions: 6.05m x 3.20m (19' 10" x 10' 6")
- External Width: 6.04m (19' 9")
- External Depth: 3.20m (10' 5")
- Ridge Height: 2.33m (7' 7")
- Eaves Height: 2.12m (6' 11")
- Timber: Spruce
- Uprights: 120mm x 120mm