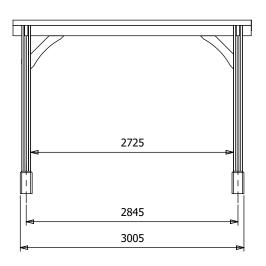

## **Specification**

- Overall External Dimensions: 6.05m x 3.20m (19' 10" x 10' 6")
- External Width: 6.04m (19' 9")
- External Depth: 3.20m (10' 5")
- Ridge Height: 2.33m (7' 7")
- Eaves Height: 2.12m (6' 11")
- Timber: Spruce
- Uprights: 120mm x 120mm