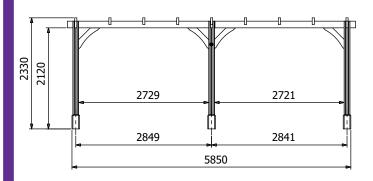

## **Specification**

- Overall External Dimensions: 6.05m x 3.20m (19' 10" x 10' 6")
- External Width: 6.04m (19' 9")
- External Depth: 3.20m (10' 5")
- Ridge Height: 2.33m (7' 7")
- Eaves Height: 2.12m (6' 11")
- Timber: Spruce
- Uprights: 120mm x 120mm