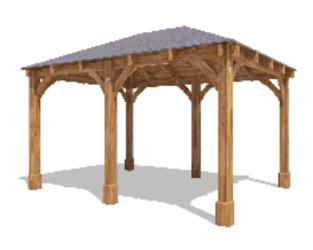

## Specification

Image shows base product as an example and excludes any wall configurations.

- Overall External Dimensions: 4.26m x 3.22m (13' 11" x 10' 6")
- External Width: 4.24m (13' 10")
- External Depth: 3.20m (10' 5")
- Internal Width (Post): 3.77m (12' 4")
- Internal Depth (Post): 2.73m (8' 11")
- Ridge Height: 3.04m (9' 11")
- Eaves Height: 2.12m (6' 11")
- Timber: Spruce
- Uprights: 120mm x 120mm
- Roof: 19mm Tongue and Groove Boards
- Roof Covering Options: None, Felt or Shingles