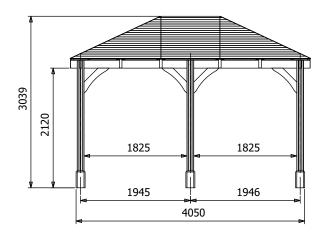

## Specification

Image shows base product as an example and excludes any wall configurations.

- Overall External Dimensions: 4.26m x 3.22m (13' 11" x 10' 6")
- External Width: 4.24m (13' 10")
- External Depth: 3.20m (10' 5")
- Internal Width (Post): 3.77m (12' 4")
- Internal Depth (Post): 2.73m (8' 11")
- Ridge Height: 3.04m (9' 11")
- Eaves Height: 2.12m (6' 11")
- Timber: Spruce
- Uprights: 120mm x 120mm
- Roof: 19mm Tongue and Groove Boards
- Roof Covering Options: None, Felt or Shingles