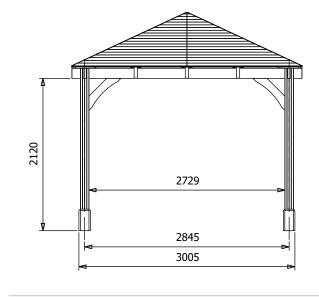

## Specification

Image shows base product as an example and excludes any wall configurations.

- Overall External Dimensions: 4.26m x 3.22m (13' 11" x 10' 6")
- External Width: 4.24m (13' 10")
- External Depth: 3.20m (10' 5")
- Internal Width (Post): 3.77m (12' 4")
- Internal Depth (Post): 2.73m (8' 11")
- Ridge Height: 3.04m (9' 11")
- Eaves Height: 2.12m (6' 11")
- Timber: Spruce
- Uprights: 120mm x 120mm
- Roof: 19mm Tongue and Groove Boards
- Roof Covering Options: None, Felt or Shingles