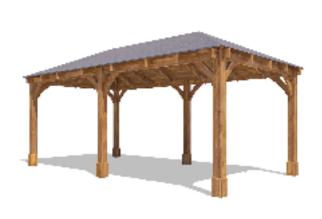

## Leviathan Chunky Gazebo

## Specification

- Overall External Dimensions: 6.06m x 3.22m (19' 10" x 10' 6")
- External Width: 6.04m (19' 9")
- External Depth: 3.04m (9' 11")
- Internal Width (Post): 5.57m (18' 3")
- Internal Depth (Post): 2.73m (8' 11")
- Ridge Height: 3.04m (9' 11")
- Eaves Height: 2.12m (6' 11")
- Timber: Spruce
- Uprights: 120mm x 120mm
- Roof: 19mm Tongue & Groove Boards
- Roof Covering Options: None, Felt or Shingles