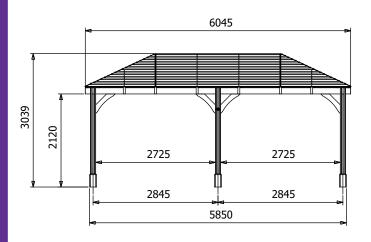

## Specification

- Overall External Dimensions: 6.06m x 3.22m (19' 10" x 10' 6")
- External Width: 6.04m (19' 9")
- External Depth: 3.04m (9' 11")
- Internal Width (Post): 5.57m (18' 3")
- Internal Depth (Post): 2.73m (8' 11")
- Ridge Height: 3.04m (9' 11")
- Eaves Height: 2.12m (6' 11")
- Timber: Spruce
- Uprights: 120mm x 120mm
- Roof: 19mm Tongue & Groove Boards
- Roof Covering Options: None, Felt or Shingles