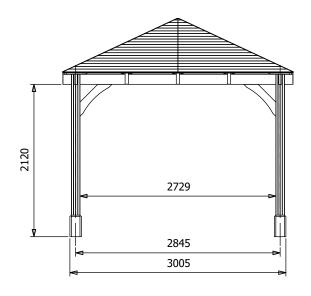

## **Specification**

- Overall External Dimensions: 4.26m x 3.22m (13' 11" x 10' 6")
- External Width: 4.24m (13' 10")
- External Depth: 3.20m (10' 5")
- Internal Width: 3.77m (12' 4")
- Internal Depth: 2.73m (8' 11")
- Overall Height: 3.04m (9' 11")
- Eaves Height: 2.12m (6' 11")
- Timber: Spruce
- Uprights: 120mm x 120mm
- Roof: 19mm Tongue & Groove Boards
- Roof Covering Options: None, Felt or Shingles
- Guarantee: 10 Years on Pressure Treated Timber against Rot and Insect Infestation