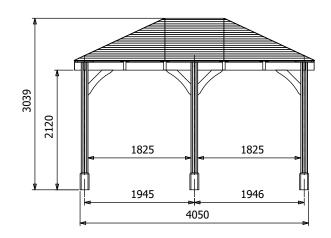

## **Specification**

- Overall External Dimensions: 4.26m x 3.22m (13' 11" x 10' 6")
- External Width: 4.24m (13' 10")
- External Depth: 3.20m (10' 5")
- Internal Width: 3.77m (12' 4")
- Internal Depth: 2.73m (8' 11")
- Overall Height: 3.04m (9' 11")
- Eaves Height: 2.12m (6' 11")
- Timber: Spruce
- Uprights: 120mm x 120mm
- Roof: 19mm Tongue & Groove Boards
- Roof Covering Options: None, Felt or Shingles
- Guarantee: 10 Years on Pressure Treated Timber against Rot and Insect Infestation