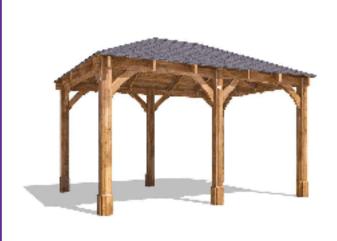

## Leviathan Open Timber Framed Carport











## **Specification**

- Overall External Dimensions: 4.26m x 3.22m (13' 11" x 10' 6")
- External Width: 4.24m (13' 10")
- External Depth: 3.20m (10' 5")
- Internal Width: 3.77m (12' 4")
- Internal Depth: 2.73m (8' 11")
- Overall Height: 3.04m (9' 11")
- Eaves Height: 2.12m (6' 11")
- Timber: Spruce
- Uprights: 120mm x 120mm
- Roof: 19mm Tongue & Groove Boards
- Roof Covering Options: None, Felt or Shingles
- Guarantee: 10 Years on Pressure Treated Timber against Rot and Insect Infestation

- Please Note: All fixings needed for assembly are supplied
- Approx. Assembly Time: 1 Day\*
- \*This is an approximate time only, based on 2 people.
  Assembly time may vary depending on season/weather conditions, foundation type, ability of those constructing, etc