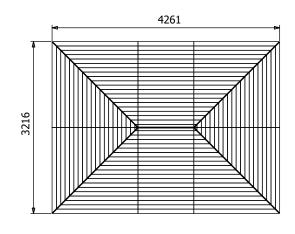

## **Specification**

- Overall External Dimensions: 4.26m x 3.22m (13' 11" x 10' 6")
- External Width: 4.24m (13' 10")
- External Depth: 3.20m (10' 5")
- Internal Width: 3.77m (12' 4")
- Internal Depth: 2.73m (8' 11")
- Overall Height: 3.04m (9' 11")
- Eaves Height: 2.12m (6' 11")
- Timber: Spruce
- Uprights: 120mm x 120mm
- Roof: 19mm Tongue & Groove Boards
- Roof Covering Options: None, Felt or Shingles
- Guarantee: 10 Years on Pressure Treated Timber against Rot and Insect Infestation