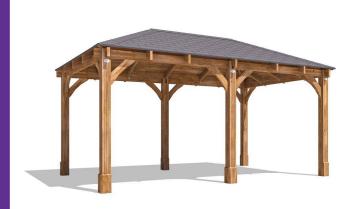

## Leviathan Open Timber Framed Carport

## Specification

- Please Note: All sizes quoted are nominal
- External Width: 5.14m (16' 10")
- External Depth: 3.20m (10' 5")
- Internal Height: 4.67m (15' 3")
- Internal Depth: 2.72m (8' 11")
- Internal Area (m2): 12.70m2
- Overall Height: 3.04m (9' 11")
- Internal Eaves Height: 2.12m (6' 11")
- Timber: Spruce
- Guarantee: 10 Years on Timber against Rot and Insect Infestation
- Roof: 19mm Tongue and Groove Boards
- Roof Covering Options: None, Felt or Shingles