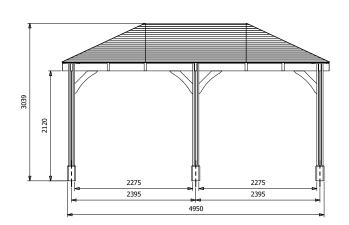

## Specification

- Please Note: All sizes quoted are nominal
- External Width: 5.14m (16' 10")
- External Depth: 3.20m (10' 5")
- Internal Height: 4.67m (15' 3")
- Internal Depth: 2.72m (8' 11")
- Internal Area (m2): 12.70m2
- Overall Height: 3.04m (9' 11")
- Internal Eaves Height: 2.12m (6' 11")
- Timber: Spruce
- Guarantee: 10 Years on Timber against Rot and Insect Infestation
- Roof: 19mm Tongue and Groove Boards
- Roof Covering Options: None, Felt or Shingles