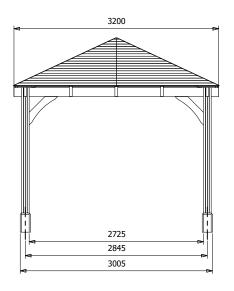

## Specification

- Please Note: All sizes quoted are nominal
- External Width: 5.14m (16' 10")
- External Depth: 3.20m (10' 5")
- Internal Height: 4.67m (15' 3")
- Internal Depth: 2.72m (8' 11")
- Internal Area (m2): 12.70m2
- Overall Height: 3.04m (9' 11")
- Internal Eaves Height: 2.12m (6' 11")
- Timber: Spruce
- Guarantee: 10 Years on Timber against Rot and Insect Infestation
- Roof: 19mm Tongue and Groove Boards
- Roof Covering Options: None, Felt or Shingles