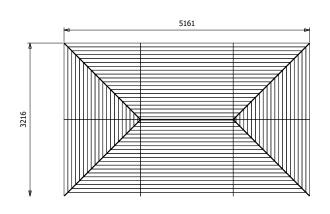

## Specification

- Please Note: All sizes quoted are nominal
- External Width: 5.14m (16' 10")
- External Depth: 3.20m (10' 5")
- Internal Height: 4.67m (15' 3")
- Internal Depth: 2.72m (8' 11")
- Internal Area (m2): 12.70m2
- Overall Height: 3.04m (9' 11")
- Internal Eaves Height: 2.12m (6' 11")
- Timber: Spruce
- Guarantee: 10 Years on Timber against Rot and Insect Infestation
- Roof: 19mm Tongue and Groove Boards
- Roof Covering Options: None, Felt or Shingles