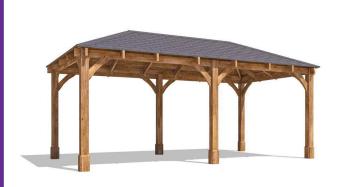

## Leviathan Open Timber Framed Carport

## **Specification**

- Overall External Dimensions: 6.06m x 3.22m (19' 10" x 10' 6")
- External Width: 6.04m (19' 9")
- External Depth: 3.04m (9' 11")
- Internal Width (Post): 5.57m (18' 3")
- Internal Depth (Post): 2.73m (8' 11")
- Ridge Height: 3.04m (9' 11")
- Eaves Height: 2.12m (6' 11")
- Timber: Spruce
- Uprights: 120mm x 120mm
- Roof: 19mm Tongue & Groove Boards
- Roof Covering Options: None, Felt or Shingles
- Guarantee: 10 Years on Pressure Treated Timber against Rot and Insect Infestation