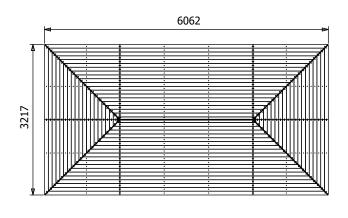

## **Specification**

- Overall External Dimensions: 6.06m x 3.22m (19' 10" x 10' 6")
- External Width: 6.04m (19' 9")
- External Depth: 3.04m (9' 11")
- Internal Width (Post): 5.57m (18' 3")
- Internal Depth (Post): 2.73m (8' 11")
- Ridge Height: 3.04m (9' 11")
- Eaves Height: 2.12m (6' 11")
- Timber: Spruce
- Uprights: 120mm x 120mm
- Roof: 19mm Tongue & Groove Boards
- Roof Covering Options: None, Felt or Shingles
- Guarantee: 10 Years on Pressure Treated Timber against Rot and Insect Infestation