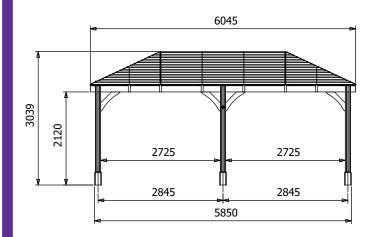

## **Specification**

- Overall External Dimensions: 6.06m x 3.22m (19' 10" x 10' 6")
- External Width: 6.04m (19' 9")
- External Depth: 3.04m (9' 11")
- Internal Width (Post): 5.57m (18' 3")
- Internal Depth (Post): 2.73m (8' 11")
- Ridge Height: 3.04m (9' 11")
- Eaves Height: 2.12m (6' 11")
- Timber: Spruce
- Uprights: 120mm x 120mm
- Roof: 19mm Tongue & Groove Boards
- Roof Covering Options: None, Felt or Shingles
- Guarantee: 10 Years on Pressure Treated Timber against Rot and Insect Infestation