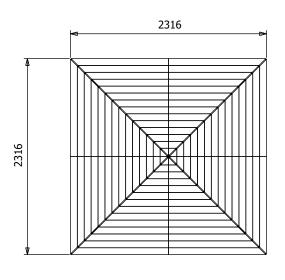

## **Specification**

Image shows base product as an example and excludes any wall configurations.

- Overall External Dimensions: 2.32m x 2.32m (7' 7" x 7' 7")
- External Width: 2.30m (7' 6")
- External Depth: 2.30m (7' 6")
- Internal Width (Post): 1.83m (6' 0")
- Internal Depth (Post): 1.83m (6' 0")
- Ridge Height: 2.83m (9' 3")
- Eaves Height: 2.12m (6' 11")
- Internal Lower Post Trim Width: 1.79m (5' 10")
- Internal Lower Post Trim Depth: 1.79m (5' 10")
- External Lower Post Trim Width: 2.11m (6' 11")
- External Lower Post Trim Depth: 2.11m (6' 11")