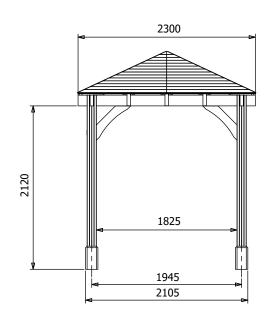

## **Specification**

Image shows base product as an example and excludes any wall configurations.

- Overall External Dimensions: 2.32m x 2.32m (7' 7" x 7' 7")
- External Width: 2.30m (7' 6")
- External Depth: 2.30m (7' 6")
- Internal Width (Post): 1.83m (6' 0")
- Internal Depth (Post): 1.83m (6' 0")
- Ridge Height: 2.83m (9' 3")
- Eaves Height: 2.12m (6' 11")
- Internal Lower Post Trim Width: 1.79m (5' 10")
- Internal Lower Post Trim Depth: 1.79m (5' 10")
- External Lower Post Trim Width: 2.11m (6' 11")
- External Lower Post Trim Depth: 2.11m (6' 11")