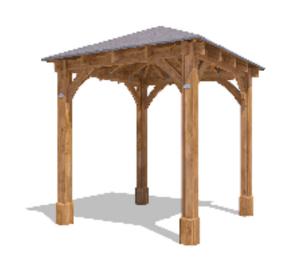

## Leviathan Chunky Open Gazebo

## **Specification**

Image shows base product as an example and excludes any wall configurations.

- Overall External Dimensions: 2.32m x 2.32m (7' 7" x 7' 7")
- External Width: 2.30m (7' 6")
- External Depth: 2.30m (7' 6")
- Internal Width (Post): 1.83m (6' 0")
- Internal Depth (Post): 1.83m (6' 0")
- Ridge Height: 2.83m (9' 3")
- Eaves Height: 2.12m (6' 11")
- Internal Lower Post Trim Width: 1.79m (5' 10")
- Internal Lower Post Trim Depth: 1.79m (5' 10")
- External Lower Post Trim Width: 2.11m (6' 11")
- External Lower Post Trim Depth: 2.11m (6' 11")