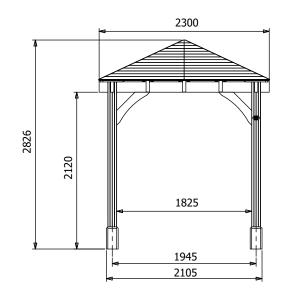

## **Specification**

Image shows base product as an example and excludes any wall configurations.

- Overall External Dimensions: 2.32m x 2.32m (7' 7" x 7' 7")
- External Width: 2.30m (7' 6")
- External Depth: 2.30m (7' 6")
- Internal Width (Post): 1.83m (6' 0")
- Internal Depth (Post): 1.83m (6' 0")
- Ridge Height: 2.83m (9' 3")
- Eaves Height: 2.12m (6' 11")
- Internal Lower Post Trim Width: 1.79m (5' 10")
- Internal Lower Post Trim Depth: 1.79m (5' 10")
- External Lower Post Trim Width: 2.11m (6' 11")
- External Lower Post Trim Depth: 2.11m (6' 11")