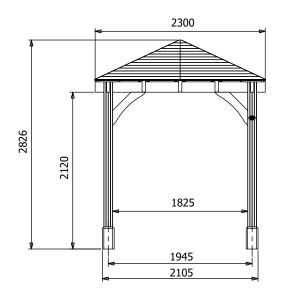

## **Specification**

- Overall External Dimensions: 2.32m x 2.32m (7' 7" x 7' 7")
- External Width: 2.30m (7' 6")
- External Depth: 2.30m (7' 6")
- Internal Width (Post): 1.83m (6' 0")
- Internal Depth (Post): 1.83m (6' 0")
- Ridge Height: 2.83m (9' 3")
- Eaves Height: 2.12m (6' 11")
- Internal Lower Post Trim Width: 1.79m (5' 10")
- Internal Lower Post Trim Depth: 1.79m (5' 10")
- External Lower Post Trim Width: 2.11m (6' 11")
- External Lower Post Trim Depth: 2.11m (6' 11")