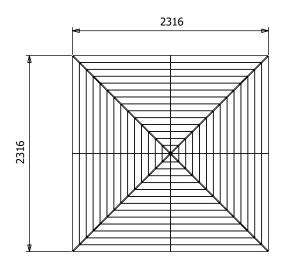

## **Specification**

- Overall External Dimensions: 2.32m x 2.32m (7' 7" x 7' 7")
- External Width: 2.30m (7' 6")
- External Depth: 2.30m (7' 6")
- Internal Width (Post): 1.83m (6' 0")
- Internal Depth (Post): 1.83m (6' 0")
- Ridge Height: 2.83m (9' 3")
- Eaves Height: 2.12m (6' 11")
- Internal Lower Post Trim Width: 1.79m (5' 10")
- Internal Lower Post Trim Depth: 1.79m (5' 10")
- External Lower Post Trim Width: 2.11m (6' 11")
- External Lower Post Trim Depth: 2.11m (6' 11")