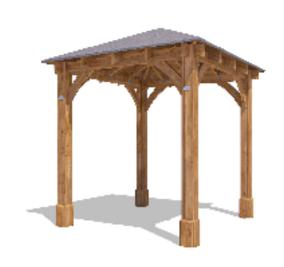

## Leviathan Chunky Open Gazebo

## **Specification**

- Overall External Dimensions: 2.32m x 2.32m (7' 7" x 7' 7")
- External Width: 2.30m (7' 6")
- External Depth: 2.30m (7' 6")
- Internal Width (Post): 1.83m (6' 0")
- Internal Depth (Post): 1.83m (6' 0")
- Ridge Height: 2.83m (9' 3")
- Eaves Height: 2.12m (6' 11")
- Internal Lower Post Trim Width: 1.79m (5' 10")
- Internal Lower Post Trim Depth: 1.79m (5' 10")
- External Lower Post Trim Width: 2.11m (6' 11")
- External Lower Post Trim Depth: 2.11m (6' 11")