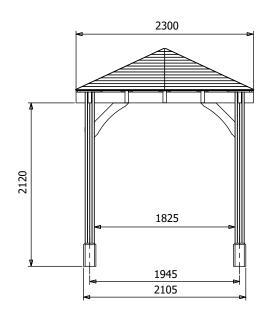

## **Specification**

- Overall External Dimensions: 2.32m x 2.32m (7' 7" x 7' 7")
- External Width: 2.30m (7' 6")
- External Depth: 2.30m (7' 6")
- Internal Width (Post): 1.83m (6' 0")
- Internal Depth (Post): 1.83m (6' 0")
- Ridge Height: 2.83m (9' 3")
- Eaves Height: 2.12m (6' 11")
- Internal Lower Post Trim Width: 1.79m (5' 10")
- Internal Lower Post Trim Depth: 1.79m (5' 10")
- External Lower Post Trim Width: 2.11m (6' 11")
- External Lower Post Trim Depth: 2.11m (6' 11")