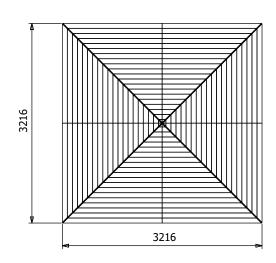

## **Specification**

- Overall External Dimensions: 3.21m x 3.21m (10' 6.5" x 10' 6.5")
- External Width: 3.20m (10' 6")
- External Depth: 3.20m (10' 6")
- Internal Width (Post): 2.72m (8' 11.25")
- Internal Depth (Post): 2.72m (8' 11.25")
- Ridge Height: 3.03m (9' 11.5")
- Eaves Height: 2.12m (6' 11")
- Internal Lower Post Trim Width: 2.68m (8' 9.75")
- Internal Lower Post Trim Depth: 2.68m (8' 9.75")
- External Lower Post Trim Width: 3.00m (9' 10.25")
- External Lower Post Trim Depth: 3.00m (9' 10.25")