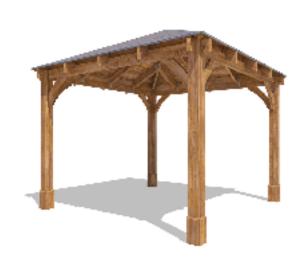

## **leviathan Chunky Open Gazebo** W3m x D3m

- Timber: Spruce
- Uprights: 120mm x 120mm
- Roof: 19mm Tongue & Groove Boards
- Roof Covering Options: None, Felt or Shingles
- Guarantee: 10 Years on Pressure Treated Timber against Rot and Insect Infestation
- Please Note: All fixings needed for assembly are supplied
- Approx. Assembly Time: 1 Day\*
- \*This is an approximate time only, based on 2 people. Assembly time may vary depending on season/weather conditions, foundation type, ability of those constructing, etc.