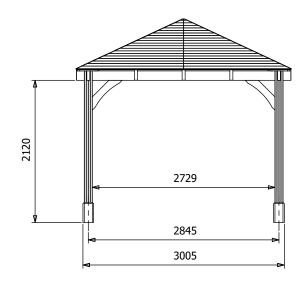

## **Specification**

- Overall External Dimensions: 3.21m x 3.21m (10' 6.5" x 10' 6.5")
- External Width: 3.20m (10' 6")
- External Depth: 3.20m (10' 6")
- Internal Width (Post): 2.72m (8' 11.25")
- Internal Depth (Post): 2.72m (8' 11.25")
- Ridge Height: 3.03m (9' 11.5")
- Eaves Height: 2.12m (6' 11")
- Internal Lower Post Trim Width: 2.68m (8' 9.75")
- Internal Lower Post Trim Depth: 2.68m (8' 9.75")
- External Lower Post Trim Width: 3.00m (9' 10.25")
- External Lower Post Trim Depth: 3.00m (9' 10.25")