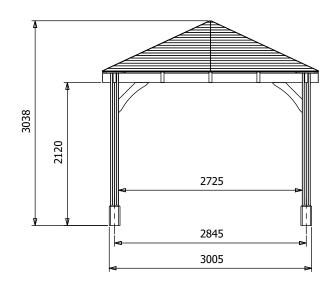

## **Specification**

- Overall External Dimensions: 3.21m x 3.21m (10' 6.5" x 10' 6.5")
- External Width: 3.20m (10' 6")
- External Depth: 3.20m (10' 6")
- Internal Width (Post): 2.72m (8' 11.25")
- Internal Depth (Post): 2.72m (8' 11.25")
- Ridge Height: 3.03m (9' 11.5")
- Eaves Height: 2.12m (6' 11")
- Internal Lower Post Trim Width: 2.68m (8' 9.75")
- Internal Lower Post Trim Depth: 2.68m (8' 9.75")
- External Lower Post Trim Width: 3.00m (9' 10.25")
- External Lower Post Trim Depth: 3.00m (9' 10.25")