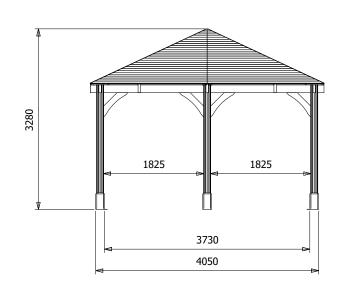

## **Specification**

- Please Note: All sizes quoted are nominal
- Overall External Dimentions: 4.26m x 4.26m (13' 11" x 13' 11")
- External Width: 4.26m (13' 11")
- External Depth: 4.26m (13' 11")
- Internal Width: 3.77m (12' 4")
- Internal Depth: 3.77m (12' 4")
- Overall Height: 3.28m (10' 9")
- Internal Eaves Height: 2.12m (6' 11")
- Internal Width (Post): 1.83m (6' 0")
- Internal Depth (Post): 1.83m (6' 0")
- Internal Lower Post Trim Width: 3.73 (12' 2")
- Internal Lower Post Trim Depth: 3.73 (12' 2")
- External Lower Post Trim Width: 4.05m (13' 3")
- External Lower Post Trim Depth: 4.05m (13' 3")