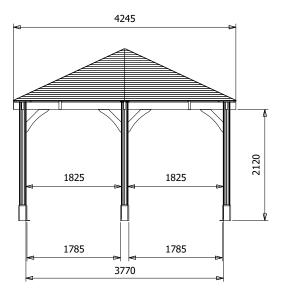

## **Specification**

- Please Note: All sizes quoted are nominal
- Overall External Dimentions: 4.26m x 4.26m (13' 11" x 13' 11")
- External Width: 4.26m (13' 11")
- External Depth: 4.26m (13' 11")
- Internal Width: 3.77m (12' 4")
- Internal Depth: 3.77m (12' 4")
- Overall Height: 3.28m (10' 9")
- Internal Eaves Height: 2.12m (6' 11")
- Internal Width (Post): 1.83m (6' 0")
- Internal Depth (Post): 1.83m (6' 0")
- Internal Lower Post Trim Width: 3.73 (12' 2")
- Internal Lower Post Trim Depth: 3.73 (12' 2")
- External Lower Post Trim Width: 4.05m (13' 3")
- External Lower Post Trim Depth: 4.05m (13' 3")