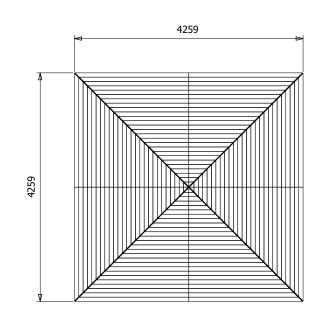

## **Specification**

- Please Note: All sizes quoted are nominal
- Overall External Dimentions: 4.26m x 4.26m (13' 11" x 13' 11")
- External Width: 4.26m (13' 11")
- External Depth: 4.26m (13' 11")
- Internal Width: 3.77m (12' 4")
- Internal Depth: 3.77m (12' 4")
- Overall Height: 3.28m (10' 9")
- Internal Eaves Height: 2.12m (6' 11")
- Internal Width (Post): 1.83m (6' 0")
- Internal Depth (Post): 1.83m (6' 0")
- Internal Lower Post Trim Width: 3.73 (12' 2")
- Internal Lower Post Trim Depth: 3.73 (12' 2")
- External Lower Post Trim Width: 4.05m (13' 3")
- External Lower Post Trim Depth: 4.05m (13' 3")