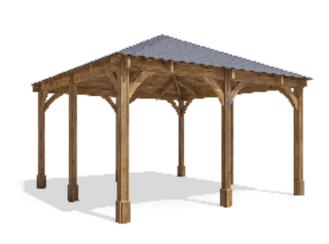

## Leviathan Open Gazebo

## **Specification**

- Please Note: All sizes quoted are nominal
- Overall External Dimentions: 4.26m x 4.26m (13' 11" x 13' 11")
- External Width: 4.26m (13' 11")
- External Depth: 4.26m (13' 11")
- Internal Width: 3.77m (12' 4")
- Internal Depth: 3.77m (12' 4")
- Overall Height: 3.28m (10' 9")
- Internal Eaves Height: 2.12m (6' 11")
- Internal Width (Post): 1.83m (6' 0")
- Internal Depth (Post): 1.83m (6' 0")
- Internal Lower Post Trim Width: 3.73 (12' 2")
- Internal Lower Post Trim Depth: 3.73 (12' 2")
- External Lower Post Trim Width: 4.05m (13' 3")
- External Lower Post Trim Depth: 4.05m (13' 3")