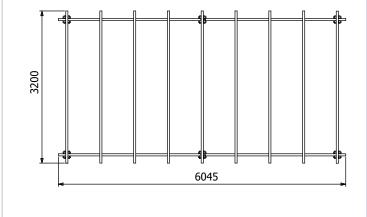

## Specification

- Overall External Dimensions: 6.05m x 3.20m (19' 10" x 10' 6")
- External Width: 6.04m (19' 9")
- External Depth: 3.20m (10' 5")
- Ridge Height: 2.33m (7' 7")
- Eaves Height: 2.12m (6' 11")
- Timber: Spruce
- Uprights: 120mm x 120mm