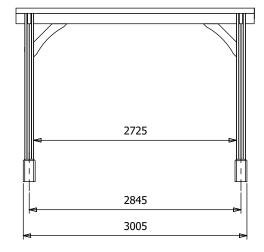

## Specification

- Overall External Dimensions: 6.05m x 3.20m (19' 10" x 10' 6")
- External Width: 6.04m (19' 9")
- External Depth: 3.20m (10' 5")
- Ridge Height: 2.33m (7' 7")
- Eaves Height: 2.12m (6' 11")
- Timber: Spruce
- Uprights: 120mm x 120mm