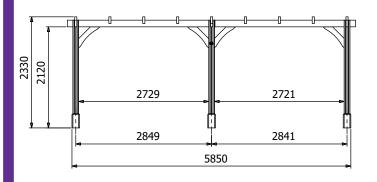

## Specification

- Overall External Dimensions: 6.05m x 3.20m (19' 10" x 10' 6")
- External Width: 6.04m (19' 9")
- External Depth: 3.20m (10' 5")
- Ridge Height: 2.33m (7' 7")
- Eaves Height: 2.12m (6' 11")
- Timber: Spruce
- Uprights: 120mm x 120mm