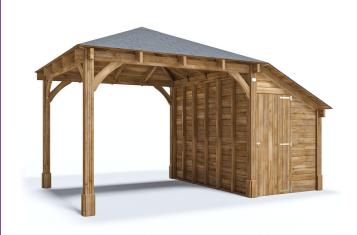

## Leviathan SideShed Gazebo

## **Specification**

- Please Note: All sizes quoted are nominal
- Overall External Dimensions: 4.80m x 3.22m (15' 8" x 10' 6")
- External Width: 4.58m (15' 0")
- External Depth: 3.01m (9' 10")
- Ridge Height: 3.04m (9' 11")
- Internal Width Gazebo: 2.73m (8' 11")
- Internal Depth Gazebo: 2.73m (8' 11")
- Internal Width Side Store: 1.51m (4' 11")
- Internal Depth Side Store: 2.79m (9'1")
- Eaves Height: 2.12m (6' 11")
- Walls: SideShed 15mm Shiplap