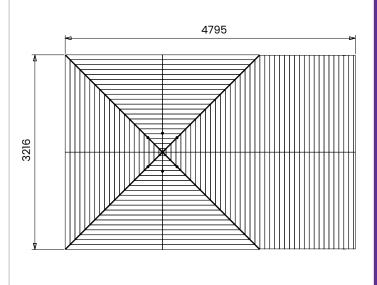

## **Specification**

- Please Note: All sizes quoted are nominal
- Overall External Dimensions: 4.80m x 3.22m (15' 8" x 10' 6")
- External Width: 4.58m (15' 0")
- External Depth: 3.01m (9' 10")
- Ridge Height: 3.04m (9' 11")
- Internal Width Gazebo: 2.73m (8' 11")
- Internal Depth Gazebo: 2.73m (8' 11")
- Internal Width Side Store: 1.51m (4' 11")
- Internal Depth Side Store: 2.79m (9'1")
- Eaves Height: 2.12m (6' 11")
- Walls: SideShed 15mm Shiplap

- SideShed Floor Thickness: 45mm
- Roof: 19mm Shiplap Boards
- Roof Covering Options: None, Felt or Shingles
- Guarantee: 10 Years on Pressure Treated Timber against Rot and Insect Infestation
- Please Note: All fixings needed for assembly are supplied
- Approx. Assembly Time: 1-2 Days\*
- \*This is an approximate time only, based on 2 people. Assembly time may vary depending on season/weather conditions, foundation type, ability of those constructing, etc