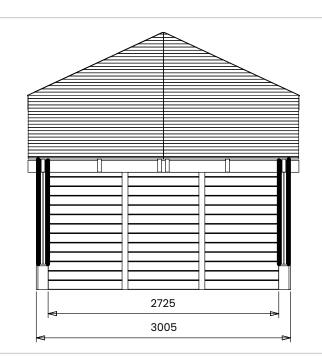

## **Specification**

- Please Note: All sizes quoted are nominal
- Overall External Dimensions: 4.80m x 3.22m (15' 8" x 10' 6")
- External Width: 4.58m (15' 0")
- External Depth: 3.01m (9' 10")
- Ridge Height: 3.04m (9' 11")
- Internal Width Gazebo: 2.73m (8' 11")
- Internal Depth Gazebo: 2.73m (8' 11")
- Internal Width Side Store: 1.51m (4' 11")
- Internal Depth Side Store: 2.79m (9'1")
- Eaves Height: 2.12m (6' 11")
- Walls: SideShed 15mm Shiplap

- SideShed Floor Thickness: 45mm
- Roof: 19mm Shiplap Boards
- Roof Covering Options: None, Felt or Shingles
- Guarantee: 10 Years on Pressure Treated Timber against Rot and Insect Infestation
- Please Note: All fixings needed for assembly are supplied
- Approx. Assembly Time: 1-2 Days\*
- \*This is an approximate time only, based on 2 people. Assembly time may vary depending on season/weather conditions, foundation type, ability of those constructing, etc