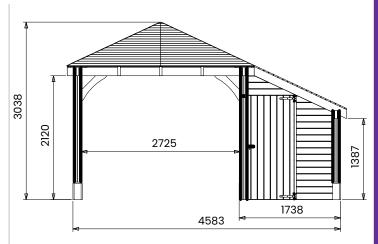

## **Specification**

- Please Note: All sizes quoted are nominal
- Overall External Dimensions: 4.80m x 3.22m (15' 8" x 10' 6")
- External Width: 4.58m (15' 0")
- External Depth: 3.01m (9' 10")
- Ridge Height: 3.04m (9' 11")
- Internal Width Gazebo: 2.73m (8' 11")
- Internal Depth Gazebo: 2.73m (8' 11")
- Internal Width Side Store: 1.51m (4' 11")
- Internal Depth Side Store: 2.79m (9'1")
- Eaves Height: 2.12m (6' 11")
- Walls: SideShed 15mm Shiplap

- SideShed Floor Thickness: 45mm
- Roof: 19mm Shiplap Boards
- Roof Covering Options: None, Felt or Shingles
- Guarantee: 10 Years on Pressure Treated Timber against Rot and Insect Infestation
- Please Note: All fixings needed for assembly are supplied
- Approx. Assembly Time: 1-2 Days\*
- \*This is an approximate time only, based on 2 people. Assembly time may vary depending on season/weather conditions, foundation type, ability of those constructing, etc