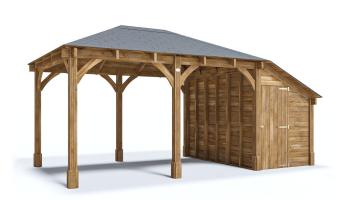

## Leviathan SideShed Gazebo









5840

## Specification

3216

- Please Note: All sizes quoted are nominal
- Overall External Dimensions: 5.84m x 3.22m (19' 1" x 10' 6")
- External Width: 5.63m (18' 5")
- External Depth: 3.01m (9' 10")
- Overall Height 3.04m (9' 11")
- Internal Width Gazebo: 3.77m (12' 4")
- Internal Depth Gazebo: 2.73m (8' 11")
- Internal Width Side Store: 1.51m (4' 11")
- Internal Depth Side Store: 2.79m (9' 1")
- Eaves Height: 2.12m (6' 11")
- SideShed Floor Thickness: 45mm
- Walls: 15mm Shiplap Walls

- Roof Covering Options: None, Felt or Shingles
- Guarantee: 10 Years on Pressure Treated Timber against Rot and Insect Infestation
- Please Note: All fixings needed for assembly are supplied
- Approx. Assembly Time: 1-2 Days\*

\*This is an approximate time only, based on 2 people. Assembly time m