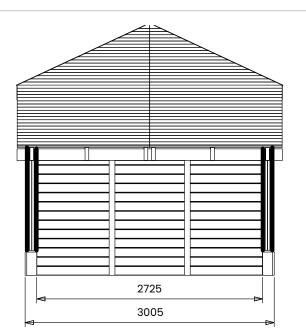

## Specification

3216

- Please Note: All sizes quoted are nominal
- Overall External Dimensions: 5.84m x 3.22m (19' 1" x 10' 6")
- External Width: 5.63m (18' 5")
- External Depth: 3.01m (9' 10")
- Overall Height 3.04m (9' 11")
- Internal Width Gazebo: 3.77m (12' 4")
- Internal Depth Gazebo: 2.73m (8' 11")
- Internal Width Side Store: 1.51m (4' 11")
- Internal Depth Side Store: 2.79m (9' 1")
- Eaves Height: 2.12m (6' 11")
- SideShed Floor Thickness: 45mm
- Walls: 15mm Shiplap Walls