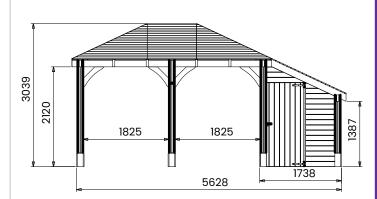

## Specification

3216

- Please Note: All sizes quoted are nominal
- Overall External Dimensions: 5.84m x 3.22m (19' 1" x 10' 6")
- External Width: 5.63m (18' 5")
- External Depth: 3.01m (9' 10")
- Overall Height 3.04m (9' 11")
- Internal Width Gazebo: 3.77m (12' 4")
- Internal Depth Gazebo: 2.73m (8' 11")
- Internal Width Side Store: 1.51m (4' 11")
- Internal Depth Side Store: 2.79m (9' 1")
- Eaves Height: 2.12m (6' 11")
- SideShed Floor Thickness: 45mm
- Walls: 15mm Shiplap Walls