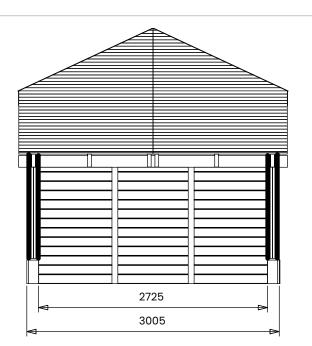

## Specification

- Please Note:
- Overall External Dimensions:
- External Width: 7.43m (24' 4")
- External Depth: 3.01m (9' 10")
- Overall Height 3.04m (9' 11")
- Internal Width Gazebo: 5.57m (18' 3")
- Internal Depth Gazebo: 2.73m (8' 11")
- Internal Width Side Store: 1.51m (4' 11")
- Internal Depth Side Store: 2.79m (9' 1")
- Eaves Height: 2.12m (6' 11.5")
- Walls: SideShed 15mm Shiplap