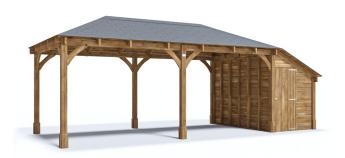

## Leviathan SideShed Gazebo

## Specification

- Please Note:
- Overall External Dimensions:
- External Width: 7.43m (24' 4")
- External Depth: 3.01m (9' 10")
- Overall Height 3.04m (9' 11")
- Internal Width Gazebo: 5.57m (18' 3")
- Internal Depth Gazebo: 2.73m (8' 11")
- Internal Width Side Store: 1.51m (4' 11")
- Internal Depth Side Store: 2.79m (9' 1")
- Eaves Height: 2.12m (6' 11.5")
- Walls: SideShed 15mm Shiplap