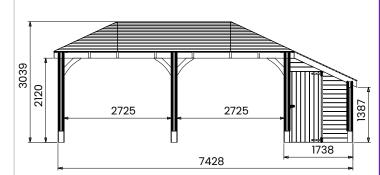

## Specification

- Please Note:
- Overall External Dimensions:
- External Width: 7.43m (24' 4")
- External Depth: 3.01m (9' 10")
- Overall Height 3.04m (9' 11")
- Internal Width Gazebo: 5.57m (18' 3")
- Internal Depth Gazebo: 2.73m (8' 11")
- Internal Width Side Store: 1.51m (4' 11")
- Internal Depth Side Store: 2.79m (9' 1")
- Eaves Height: 2.12m (6' 11.5")
- Walls: SideShed 15mm Shiplap

- SideShed Floor Thickness: 45mm
- Roof: 19mm Shiplap Boards
- Roof Covering Options: None, Felt or Shingles
- Guarantee: 10 Years on Pressure Treated Timber against Rot and Insect Infestation
- Please Note: All fixings needed for assembly are supplied
- Approx. Assembly Time: 1-2 Days\*