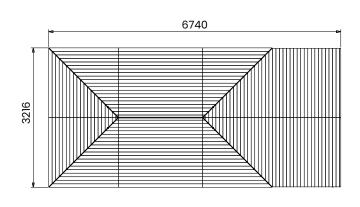

## **Specification**

- Please Note: All sizes quoted are nominal
- Overall External Dimensions: 6.74m x 3.22m (22' 1" x 10' 6")
- External Width: 6.53m (21' 5")
- External Depth: 3.01m (9' 10")
- Overall Height: 3.04m (9' 11)
- Internal Width Gazebo: 4.67m (15' 3")
- Internal Depth Gazebo: 2.73m (8' 11")
- Internal Width Side Store: 1.50m (4' 11")
- Internal Depth Side Store: 2.79m (9'1")
- Eaves Height: 2.12m (6' 11")