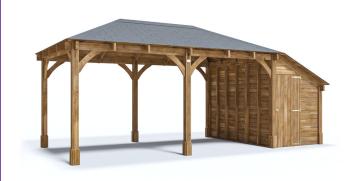

## Leviathan SideShed Gazebo

## **Specification**

- Please Note: All sizes quoted are nominal
- Overall External Dimensions: 6.74m x 3.22m (22' 1" x 10' 6")
- External Width: 6.53m (21' 5")
- External Depth: 3.01m (9' 10")
- Overall Height: 3.04m (9' 11)
- Internal Width Gazebo: 4.67m (15' 3")
- Internal Depth Gazebo: 2.73m (8' 11")
- Internal Width Side Store: 1.50m (4' 11")
- Internal Depth Side Store: 2.79m (9'1")
- Eaves Height: 2.12m (6' 11")