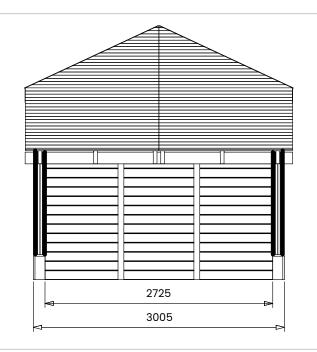

## **Specification**

- Please Note: All sizes quoted are nominal
- Overall External Dimensions: 6.74m x 3.22m (22' 1" x 10' 6")
- External Width: 6.53m (21' 5")
- External Depth: 3.01m (9' 10")
- Overall Height: 3.04m (9' 11)
- Internal Width Gazebo: 4.67m (15' 3")
- Internal Depth Gazebo: 2.73m (8' 11")
- Internal Width Side Store: 1.50m (4' 11")
- Internal Depth Side Store: 2.79m (9'1")
- Eaves Height: 2.12m (6' 11")