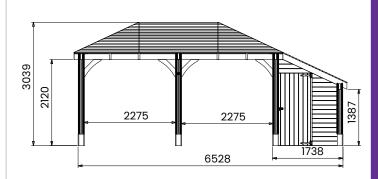

## **Specification**

- Please Note: All sizes quoted are nominal
- Overall External Dimensions: 6.74m x 3.22m (22' 1" x 10' 6")
- External Width: 6.53m (21' 5")
- External Depth: 3.01m (9' 10")
- Overall Height: 3.04m (9' 11)
- Internal Width Gazebo: 4.67m (15' 3")
- Internal Depth Gazebo: 2.73m (8' 11")
- Internal Width Side Store: 1.50m (4' 11")
- Internal Depth Side Store: 2.79m (9'1")
- Eaves Height: 2.12m (6' 11")