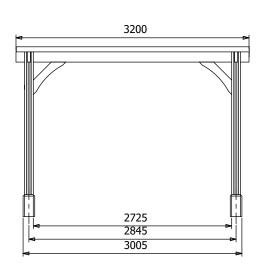

## **Specification**

- Overall External Dimensions: 5.15m x 3.20m (16 10" x 10' 5")
- External Width: 5.15m (16' 10")
- External Depth: 3.20m (10' 6")
- Ridge Height: 2.33m (7' 7")
- Eaves Height: 2.12m (6' 11")
- Overall Height: 2.33m (7' 7")
- Timber: Spruce
- Uprights: 120mm x 120mm