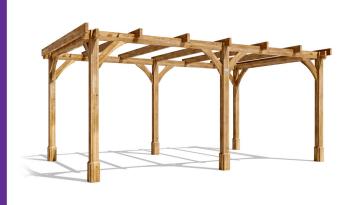

## Leviathan Solid Wall Pergola

## **Specification**

- Overall External Dimensions: 5.15m x 3.20m (16 10" x 10' 5")
- External Width: 5.15m (16' 10")
- External Depth: 3.20m (10' 6")
- Ridge Height: 2.33m (7' 7")
- Eaves Height: 2.12m (6' 11")
- Overall Height: 2.33m (7' 7")
- Timber: Spruce
- Uprights: 120mm x 120mm