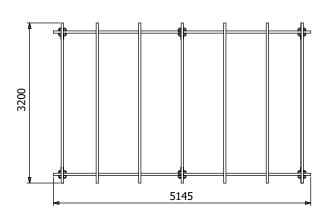

## **Specification**

- Overall External Dimensions: 5.15m x 3.20m (16 10" x 10' 5")
- External Width: 5.15m (16' 10")
- External Depth: 3.20m (10' 6")
- Ridge Height: 2.33m (7' 7")
- Eaves Height: 2.12m (6' 11")
- Overall Height: 2.33m (7' 7")
- Timber: Spruce
- Uprights: 120mm x 120mm