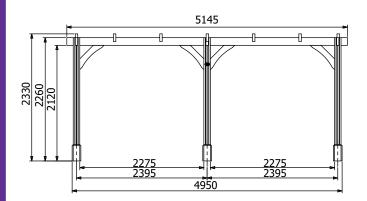

## **Specification**

- Overall External Dimensions: 5.15m x 3.20m (16 10" x 10' 5")
- External Width: 5.15m (16' 10")
- External Depth: 3.20m (10' 6")
- Ridge Height: 2.33m (7' 7")
- Eaves Height: 2.12m (6' 11")
- Overall Height: 2.33m (7' 7")
- Timber: Spruce
- Uprights: 120mm x 120mm