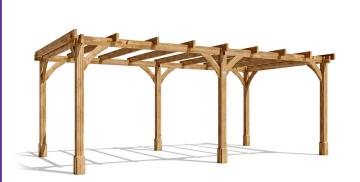

## Leviathan Solid Wall Pergola

## Specification

- Overall External Dimensions: 6.05m x 3.20m (19' 10" x 10' 6")
- External Width: 6.04m (19' 9")
- External Depth: 3.20m (10' 5")
- Ridge Height: 2.33m (7' 7")
- Eaves Height: 2.12m (6' 11")
- Timber: Spruce
- Uprights: 120mm x 120mm