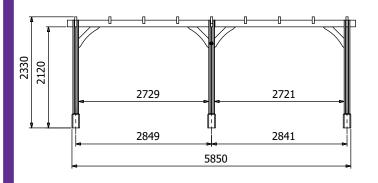

## Specification

- Overall External Dimensions: 6.05m x 3.20m (19' 10" x 10' 6")
- External Width: 6.04m (19' 9")
- External Depth: 3.20m (10' 5")
- Ridge Height: 2.33m (7' 7")
- Eaves Height: 2.12m (6' 11")
- Timber: Spruce
- Uprights: 120mm x 120mm