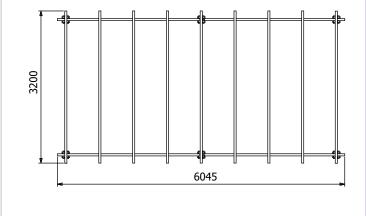

## Specification

- Overall External Dimensions: 6.05m x 3.20m (19' 10" x 10' 6")
- External Width: 6.04m (19' 9")
- External Depth: 3.20m (10' 5")
- Ridge Height: 2.33m (7' 7")
- Eaves Height: 2.12m (6' 11")
- Timber: Spruce
- Uprights: 120mm x 120mm