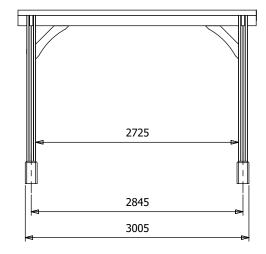

## Specification

- Overall External Dimensions: 6.05m x 3.20m (19' 10" x 10' 6")
- External Width: 6.04m (19' 9")
- External Depth: 3.20m (10' 5")
- Ridge Height: 2.33m (7' 7")
- Eaves Height: 2.12m (6' 11")
- Timber: Spruce
- Uprights: 120mm x 120mm