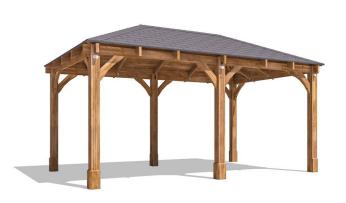

## Leviathan Walled Timber Framed Carport

## Specification

- Please Note: All sizes quoted are nominal
- External Width: 5.14m (16' 10")
- External Depth: 3.20m (10' 5")
- Internal Height: 4.67m (15' 3")
- Internal Depth: 2.72m (8' 11")
- Internal Area (m2): 12.70m2
- Overall Height: 3.04m (9' 11")
- Internal Eaves Height: 2.12m (6' 11")
- Timber: Spruce
- Guarantee: 10 Years on Timber against Rot and Insect
  Infestation
- Roof: 19mm Tongue and Groove Boards
- Roof Covering Options: None, Felt or Shingles