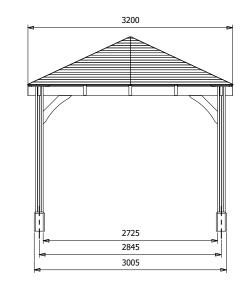

## Specification

- Please Note: All sizes quoted are nominal
- External Width: 5.14m (16' 10")
- External Depth: 3.20m (10' 5")
- Internal Height: 4.67m (15' 3")
- Internal Depth: 2.72m (8' 11")
- Internal Area (m2): 12.70m2
- Overall Height: 3.04m (9' 11")
- Internal Eaves Height: 2.12m (6' 11")
- Timber: Spruce
- Guarantee: 10 Years on Timber against Rot and Insect
  Infestation
- Roof: 19mm Tongue and Groove Boards
- Roof Covering Options: None, Felt or Shingles