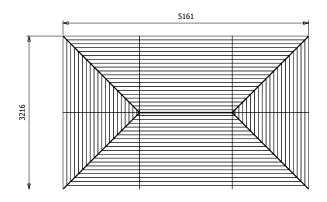

## Specification

- Please Note: All sizes quoted are nominal
- External Width: 5.14m (16' 10")
- External Depth: 3.20m (10' 5")
- Internal Height: 4.67m (15' 3")
- Internal Depth: 2.72m (8' 11")
- Internal Area (m2): 12.70m2
- Overall Height: 3.04m (9' 11")
- Internal Eaves Height: 2.12m (6' 11")
- Timber: Spruce
- Guarantee: 10 Years on Timber against Rot and Insect
  Infestation
- Roof: 19mm Tongue and Groove Boards
- Roof Covering Options: None, Felt or Shingles