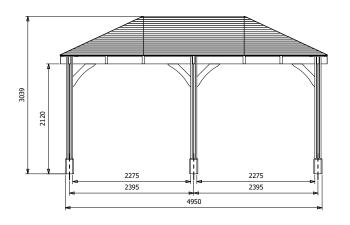

## Specification

- Please Note: All sizes quoted are nominal
- External Width: 5.14m (16' 10")
- External Depth: 3.20m (10' 5")
- Internal Height: 4.67m (15' 3")
- Internal Depth: 2.72m (8' 11")
- Internal Area (m2): 12.70m2
- Overall Height: 3.04m (9' 11")
- Internal Eaves Height: 2.12m (6' 11")
- Timber: Spruce
- Guarantee: 10 Years on Timber against Rot and Insect
  Infestation
- Roof: 19mm Tongue and Groove Boards
- Roof Covering Options: None, Felt or Shingles