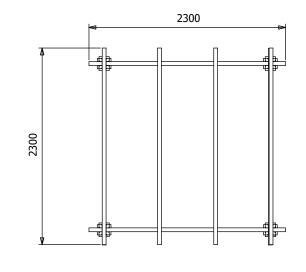

## Specification

- Please Note: All sizes quoted are nominal
- Overall External Dimensions: 2.30m x 2.30m
   (7' 6" x 7' 6")
- External Width: 2.13m (6' 11")
- External Depth: 2.13m (6' 11")
- Ridge Height: 2.33m (7' 7")
- Timber: Pressure Treated Spruce
- Uprights: 120mm x 120mm