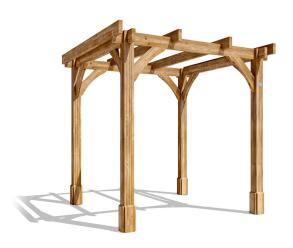

## **Leviathan Glazed Wall Pergola**

## Specification

- Please Note: All sizes quoted are nominal
- Overall External Dimensions: 2.30m x 2.30m
   (7' 6" x 7' 6")
- External Width: 2.13m (6' 11")
- External Depth: 2.13m (6' 11")
- Ridge Height: 2.33m (7' 7")
- Timber: Pressure Treated Spruce
- Uprights: 120mm x 120mm