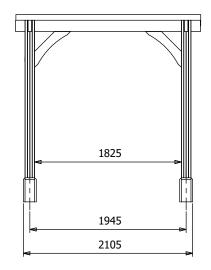

## Specification

- Please Note: All sizes quoted are nominal
- Overall External Dimensions: 2.30m x 2.30m
   (7' 6" x 7' 6")
- External Width: 2.13m (6' 11")
- External Depth: 2.13m (6' 11")
- Ridge Height: 2.33m (7' 7")
- Timber: Pressure Treated Spruce
- Uprights: 120mm x 120mm