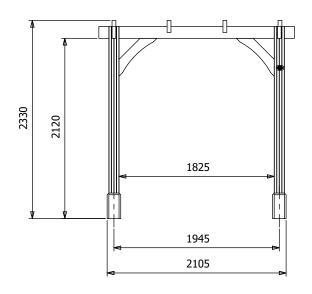

## Specification

- Please Note: All sizes quoted are nominal
- Overall External Dimensions: 2.30m x 2.30m
   (7' 6" x 7' 6")
- External Width: 2.13m (6' 11")
- External Depth: 2.13m (6' 11")
- Ridge Height: 2.33m (7' 7")
- Timber: Pressure Treated Spruce
- Uprights: 120mm x 120mm