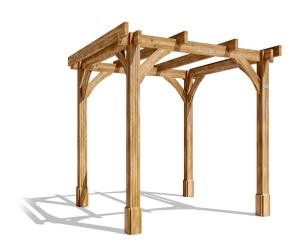

## Leviathan Half Wall Pergola

## **Specification**

- Please Note: All sizes quoted are nominal
- Overall External Dimensions: 2.30m x 2.30m (7' 6" x 7' 6")
- External Width: 2.13m (6' 11")
- External Depth: 2.13m (6' 11")
- Ridge Height: 2.33m (7' 7")
- Timber: Pressure Treated Spruce
- Uprights: 120mm x 120mm
- Guarantee: 10 Years on Pressure Treated Timber against Rot and Insect Infestation