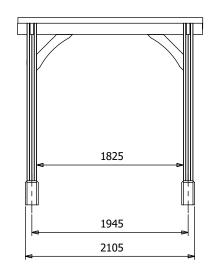

## **Specification**

- Please Note: All sizes quoted are nominal
- Overall External Dimensions: 2.30m x 2.30m (7' 6" x 7' 6")
- External Width: 2.13m (6' 11")
- External Depth: 2.13m (6' 11")
- Ridge Height: 2.33m (7' 7")
- Timber: Pressure Treated Spruce
- Uprights: 120mm x 120mm
- Guarantee: 10 Years on Pressure Treated Timber against Rot and Insect Infestation