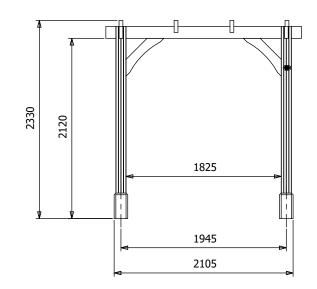

## **Specification**

- Please Note: All sizes quoted are nominal
- Overall External Dimensions: 2.30m x 2.30m (7' 6" x 7' 6")
- External Width: 2.13m (6' 11")
- External Depth: 2.13m (6' 11")
- Ridge Height: 2.33m (7' 7")
- Timber: Pressure Treated Spruce
- Uprights: 120mm x 120mm
- Guarantee: 10 Years on Pressure Treated Timber against Rot and Insect Infestation