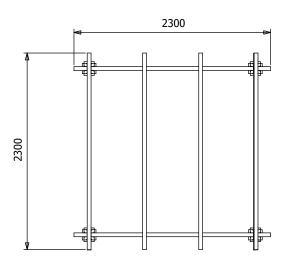

## **Specification**

- Please Note: All sizes quoted are nominal
- Overall External Dimensions: 2.30m x 2.30m (7' 6" x 7' 6")
- External Width: 2.13m (6' 11")
- External Depth: 2.13m (6' 11")
- Ridge Height: 2.33m (7' 7")
- Timber: Pressure Treated Spruce
- Uprights: 120mm x 120mm
- Guarantee: 10 Years on Pressure Treated Timber against Rot and Insect Infestation