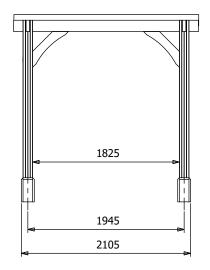

## Specification

- Please Note: All sizes quoted are nominal
- Overall External Dimensions: 2.30m x 2.30m
   (7' 6" x 7' 6")
- External Width: 2.13m (6' 11")
- External Depth: 2.13m (6' 11")
- Ridge Height: 2.33m (7' 7")
- Timber: Pressure Treated Spruce
- Uprights: 120mm x 120mm