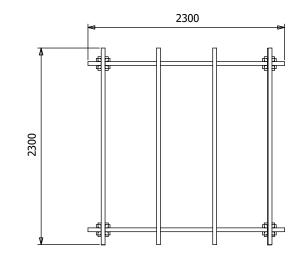

## Specification

- Please Note: All sizes quoted are nominal
- Overall External Dimensions: 2.30m x 2.30m
   (7' 6" x 7' 6")
- External Width: 2.13m (6' 11")
- External Depth: 2.13m (6' 11")
- Ridge Height: 2.33m (7' 7")
- Timber: Pressure Treated Spruce
- Uprights: 120mm x 120mm