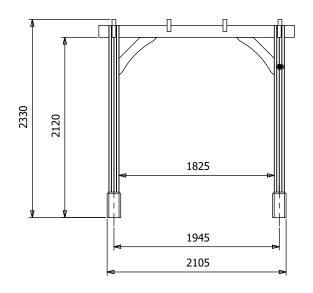

## Specification

- Please Note: All sizes quoted are nominal
- Overall External Dimensions: 2.30m x 2.30m
   (7' 6" x 7' 6")
- External Width: 2.13m (6' 11")
- External Depth: 2.13m (6' 11")
- Ridge Height: 2.33m (7' 7")
- Timber: Pressure Treated Spruce
- Uprights: 120mm x 120mm