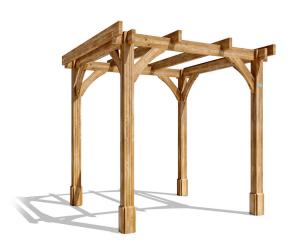

## Leviathan Wooden Pergola With Curtains

## Specification

- Please Note: All sizes quoted are nominal
- Overall External Dimensions: 2.30m x 2.30m
   (7' 6" x 7' 6")
- External Width: 2.13m (6' 11")
- External Depth: 2.13m (6' 11")
- Ridge Height: 2.33m (7' 7")
- Timber: Pressure Treated Spruce
- Uprights: 120mm x 120mm