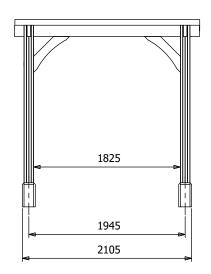

## **Specification**

- Please Note: All sizes quoted are nominal
- Overall External Dimensions: 2.30m x 2.30m
  (7' 6" x 7' 6")
- External Width: 2.13m (6' 11")
- External Depth: 2.13m (6' 11")
- Ridge Height: 2.33m (7' 7")
- Timber: Pressure Treated Spruce
- Uprights: 120mm x 120mm
- Guarantee: 10 Years on Pressure Treated Timber against Rot and Insect Infestation