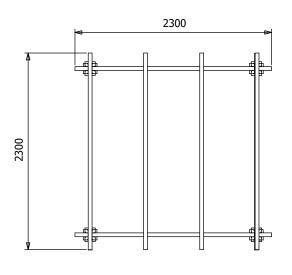

## **Specification**

- Please Note: All sizes quoted are nominal
- Overall External Dimensions: 2.30m x 2.30m
  (7' 6" x 7' 6")
- External Width: 2.13m (6' 11")
- External Depth: 2.13m (6' 11")
- Ridge Height: 2.33m (7' 7")
- Timber: Pressure Treated Spruce
- Uprights: 120mm x 120mm
- Guarantee: 10 Years on Pressure Treated Timber against Rot and Insect Infestation