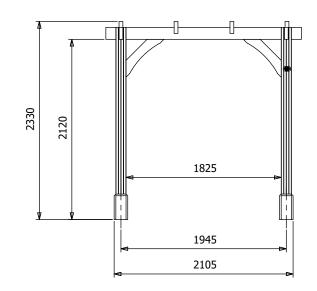

## **Specification**

- Please Note: All sizes quoted are nominal
- Overall External Dimensions: 2.30m x 2.30m
  (7' 6" x 7' 6")
- External Width: 2.13m (6' 11")
- External Depth: 2.13m (6' 11")
- Ridge Height: 2.33m (7' 7")
- Timber: Pressure Treated Spruce
- Uprights: 120mm x 120mm
- Guarantee: 10 Years on Pressure Treated Timber against Rot and Insect Infestation