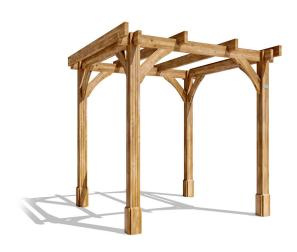

## Leviathan Solid Wall Pergola

## **Specification**

- Please Note: All sizes quoted are nominal
- Overall External Dimensions: 2.30m x 2.30m
  (7' 6" x 7' 6")
- External Width: 2.13m (6' 11")
- External Depth: 2.13m (6' 11")
- Ridge Height: 2.33m (7' 7")
- Timber: Pressure Treated Spruce
- Uprights: 120mm x 120mm
- Guarantee: 10 Years on Pressure Treated Timber against Rot and Insect Infestation