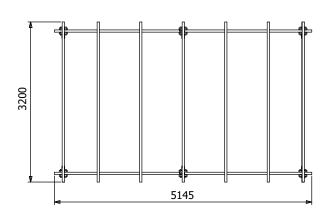

## **Specification**

- Overall External Dimensions: 5.15m x 3.20m (16 10" x 10' 5")
- External Width: 5.15m (16' 10")
- External Depth: 3.20m (10' 5")
- Ridge Height: 2.33m (7' 7")
- Eaves Height: 2.12m (6' 11")
- Timber: Spruce
- Uprights: 120mm x 120mm
- Roof: 15mm Shiplap Boards