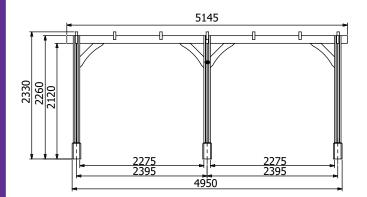

## **Specification**

- Overall External Dimensions: 5.15m x 3.20m (16 10" x 10' 5")
- External Width: 5.15m (16' 10")
- External Depth: 3.20m (10' 5")
- Ridge Height: 2.33m (7' 7")
- Eaves Height: 2.12m (6' 11")
- Timber: Spruce
- Uprights: 120mm x 120mm
- Roof: 15mm Shiplap Boards