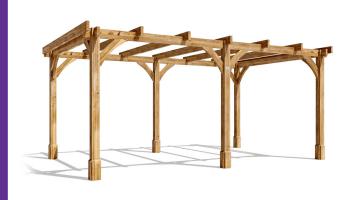

## Leviathan Open Chunky Pergola

## **Specification**

- Overall External Dimensions: 5.15m x 3.20m (16 10" x 10' 5")
- External Width: 5.15m (16' 10")
- External Depth: 3.20m (10' 5")
- Ridge Height: 2.33m (7' 7")
- Eaves Height: 2.12m (6' 11")
- Timber: Spruce
- Uprights: 120mm x 120mm
- Roof: 15mm Shiplap Boards