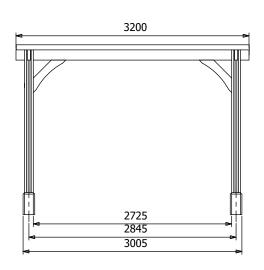

## **Specification**

- Overall External Dimensions: 5.15m x 3.20m (16 10" x 10' 5")
- External Width: 5.15m (16' 10")
- External Depth: 3.20m (10' 5")
- Ridge Height: 2.33m (7' 7")
- Eaves Height: 2.12m (6' 11")
- Timber: Spruce
- Uprights: 120mm x 120mm
- Roof: 15mm Shiplap Boards