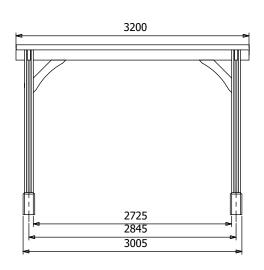

## **Specification**

- Overall External Dimensions: 5.15m x 3.20m (16 10" x 10' 5")
- External Width: 5.15m (16' 10")
- External Depth: 3.20m (10' 6")
- Ridge Height: 2.33m (7' 7")
- Eaves Height: 2.12m (6' 11")
- Overall Height: 2.33m (7' 7")
- Timber: Spruce
- Uprights: 120mm x 120mm