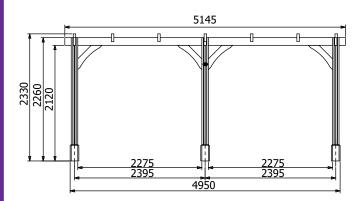

## **Specification**

- Overall External Dimensions: 5.15m x 3.20m (16 10" x 10' 5")
- External Width: 5.15m (16' 10")
- External Depth: 3.20m (10' 6")
- Ridge Height: 2.33m (7' 7")
- Eaves Height: 2.12m (6' 11")
- Overall Height: 2.33m (7' 7")
- Timber: Spruce
- Uprights: 120mm x 120mm