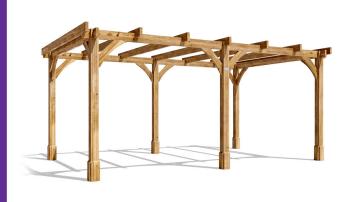

## Leviathan Half Walled Pergola

## **Specification**

- Overall External Dimensions: 5.15m x 3.20m (16 10" x 10' 5")
- External Width: 5.15m (16' 10")
- External Depth: 3.20m (10' 6")
- Ridge Height: 2.33m (7' 7")
- Eaves Height: 2.12m (6' 11")
- Overall Height: 2.33m (7' 7")
- Timber: Spruce
- Uprights: 120mm x 120mm