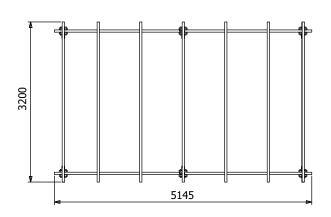

## **Specification**

- Overall External Dimensions: 5.15m x 3.20m (16 10" x 10' 5")
- External Width: 5.15m (16' 10")
- External Depth: 3.20m (10' 6")
- Ridge Height: 2.33m (7' 7")
- Eaves Height: 2.12m (6' 11")
- Overall Height: 2.33m (7' 7")
- Timber: Spruce
- Uprights: 120mm x 120mm