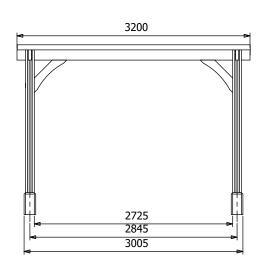

## **Specification**

- Overall External Dimensions: 5.15m x 3.20m (16 10" x 10' 5")
- External Width: 5.15m (16' 10")
- External Depth: 3.20m (10' 6")
- Ridge Height: 2.33m (7' 7")
- Eaves Height: 2.12m (6' 11")
- Overall Height: 2.33m (7' 7")
- Timber: Spruce
- Uprights: 120mm x 120mm