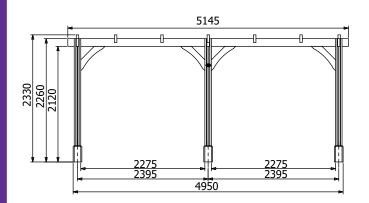

## **Specification**

- Overall External Dimensions: 5.15m x 3.20m (16 10" x 10' 5")
- External Width: 5.15m (16' 10")
- External Depth: 3.20m (10' 6")
- Ridge Height: 2.33m (7' 7")
- Eaves Height: 2.12m (6' 11")
- Overall Height: 2.33m (7' 7")
- Timber: Spruce
- Uprights: 120mm x 120mm