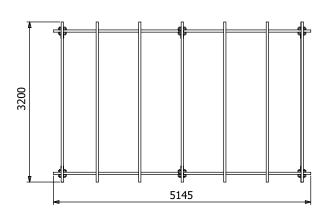

## **Specification**

- Overall External Dimensions: 5.15m x 3.20m (16 10" x 10' 5")
- External Width: 5.15m (16' 10")
- External Depth: 3.20m (10' 6")
- Ridge Height: 2.33m (7' 7")
- Eaves Height: 2.12m (6' 11")
- Overall Height: 2.33m (7' 7")
- Timber: Spruce
- Uprights: 120mm x 120mm