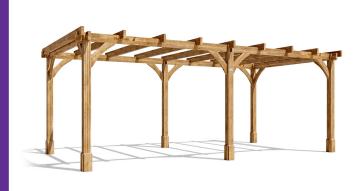

## Leviathan Glazed Wall Pergola

## **Specification**

- Overall External Dimensions: 6.05m x 3.20m (19' 10" x 10' 6")
- External Width: 6.04m (19' 9")
- External Depth: 3.20m (10' 5")
- Ridge Height: 2.33m (7' 7")
- Eaves Height: 2.12m (6' 11")
- Timber: Spruce
- Uprights: 120mm x 120mm