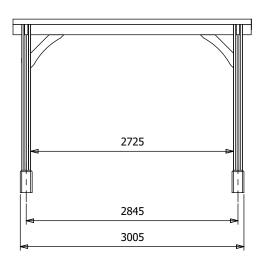

## **Specification**

- Overall External Dimensions: 6.05m x 3.20m (19' 10" x 10' 6")
- External Width: 6.04m (19' 9")
- External Depth: 3.20m (10' 5")
- Ridge Height: 2.33m (7' 7")
- Eaves Height: 2.12m (6' 11")
- Timber: Spruce
- Uprights: 120mm x 120mm