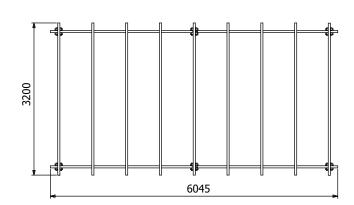

## **Specification**

- Overall External Dimensions: 6.05m x 3.20m (19' 10" x 10' 6")
- External Width: 6.04m (19' 9")
- External Depth: 3.20m (10' 5")
- Ridge Height: 2.33m (7' 7")
- Eaves Height: 2.12m (6' 11")
- Timber: Spruce
- Uprights: 120mm x 120mm