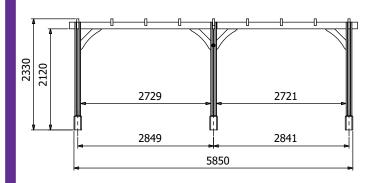

## **Specification**

- Overall External Dimensions: 6.05m x 3.20m (19' 10" x 10' 6")
- External Width: 6.04m (19' 9")
- External Depth: 3.20m (10' 5")
- Ridge Height: 2.33m (7' 7")
- Eaves Height: 2.12m (6' 11")
- Timber: Spruce
- Uprights: 120mm x 120mm