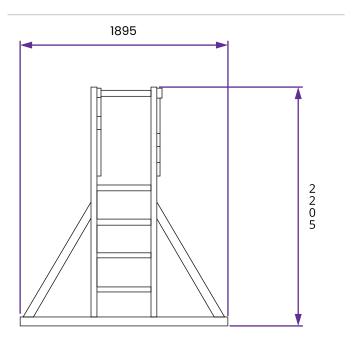

## **Specification**

- External Width: 3.16m (10' 4")
  External Depth: 2.40m (7' 10")
  Overall Height: 2.16m (7' 1")
- Number of Children: 1 Maximum at one time
- Weight of Children: 50kg Maximum
  Suitable Age Range: 3 14 Years Old
- Main Timber: 70mm x 70mm
- Timber: Pressure Treated
- Independently Tested Safety Standard: EN71