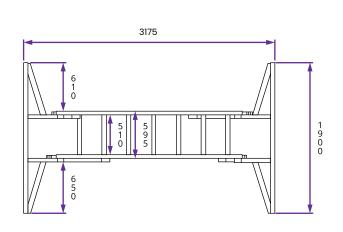

## **Specification**

- External Width: 3.16m (10' 4")
  External Depth: 2.40m (7' 10")
  Overall Height: 2.16m (7' 1")
- Number of Children: 1 Maximum at one time
- Weight of Children: 50kg Maximum
  Suitable Age Range: 3 14 Years Old
- Main Timber: 70mm x 70mm
- Timber: Pressure Treated
- Independently Tested Safety Standard: EN71