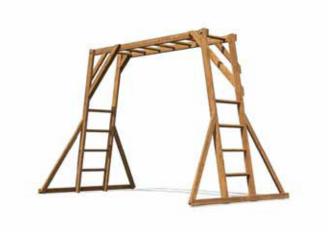

## **Monkey Bars**

## **Specification**

- External Width: 3.16m (10' 4")
  External Depth: 2.40m (7' 10")
  Overall Height: 2.16m (7' 1")
- Number of Children: 1 Maximum at one time
- Weight of Children: 50kg Maximum
  Suitable Age Range: 3 14 Years Old
- Main Timber: 70mm x 70mm
- Timber: Pressure Treated
- Independently Tested Safety Standard: EN71