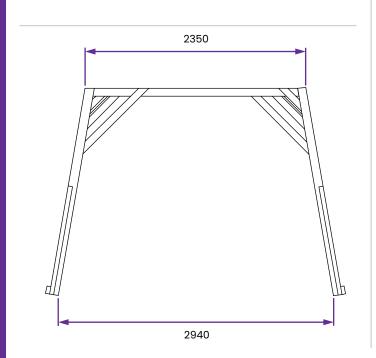

## **Specification**

- External Width: 3.16m (10' 4")
  External Depth: 2.40m (7' 10")
  Overall Height: 2.16m (7' 1")
- Number of Children: 1 Maximum at one time
- Weight of Children: 50kg Maximum
  Suitable Age Range: 3 14 Years Old
- Main Timber: 70mm x 70mm
- Timber: Pressure Treated
- Independently Tested Safety Standard: EN71