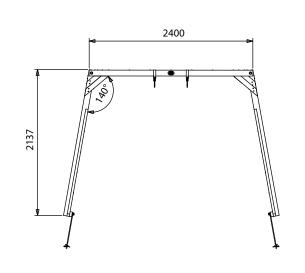

## **Specification**

- External Width Including Slide: 3.16m (10' 4")
- External Depth Including Slide: 2.40m (7' 10")
- Overall Height: 2.16m (7'1")
- Monkey Bar Width: 0.51m (1' 8")
- Platform Depth: 5.76m (18' 10.75")
- Number of Children: 1
- Weight of Children: 50kg
- Suitable Age Range: 3 14 years old
- Main Timber: 70mm X 70mm
- Timber: Pressure Treated