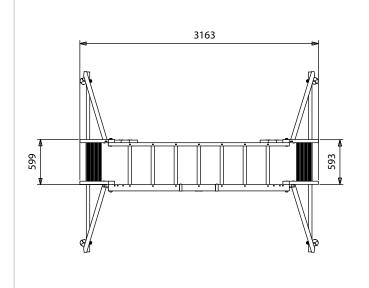

## **Specification**

- External Width Including Slide: 3.16m (10' 4")
- External Depth Including Slide: 2.40m (7' 10")
- Overall Height: 2.16m (7'1")
- Monkey Bar Width: 0.51m (1' 8")
- Platform Depth: 5.76m (18' 10.75")
- Number of Children: 1
- Weight of Children: 50kg
- Suitable Age Range: 3 14 years old
- Main Timber: 70mm X 70mm
- Timber: Pressure Treated