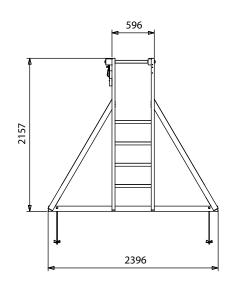

## **Specification**

- External Width Including Slide: 3.16m (10' 4")
- External Depth Including Slide: 2.40m (7' 10")
- Overall Height: 2.16m (7'1")
- Monkey Bar Width: 0.51m (1' 8")
- Platform Depth: 5.76m (18' 10.75")
- Number of Children: 1
- Weight of Children: 50kg
- Suitable Age Range: 3 14 years old
- Main Timber: 70mm X 70mm
- Timber: Pressure Treated