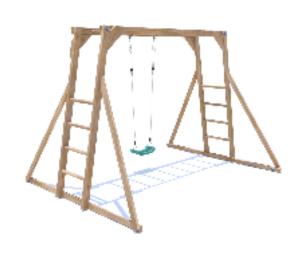

## **Monkey Bars 1 Swing**

## **Specification**

- External Width Including Slide: 3.16m (10' 4")
- External Depth Including Slide: 2.40m (7' 10")
- Overall Height: 2.16m (7'1")
- Monkey Bar Width: 0.51m (1' 8")
- Platform Depth: 5.76m (18' 10.75")
- Number of Children: 1
- Weight of Children: 50kg
- Suitable Age Range: 3 14 years old
- Main Timber: 70mm X 70mm
- Timber: Pressure Treated