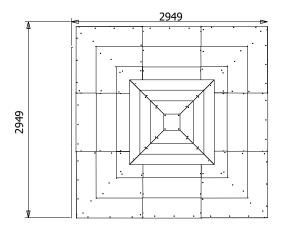

## Specification

- Overall External Dimensions: 2.95m x 2.95m (9' 8" x 9' 8")
- External Width: 2.95m (9' 8")
- External Depth: 2.95m (9' 8")
- Internal Width: 2.66m (8' 8")
- Internal Depth: 2.66m (8' 8")
- Overall Height: 2.86m (9' 4")
- Internal Eaves Height: 2.33m (7' 7")