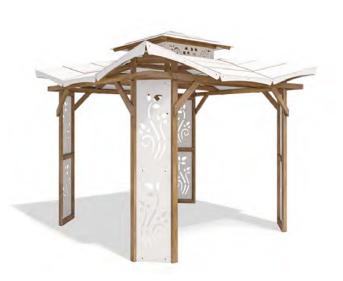

## SabreBunny Oriental Style Wooden Pagoda

## Specification

- Overall External Dimensions: 2.95m x 2.95m (9' 8" x 9' 8")
- External Width: 2.95m (9' 8")
- External Depth: 2.95m (9' 8")
- Internal Width: 2.66m (8' 8")
- Internal Depth: 2.66m (8' 8")
- Overall Height: 2.86m (9' 4")
- Internal Eaves Height: 2.33m (7' 7")