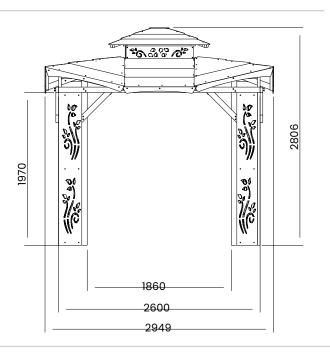

## Specification

- Overall External Dimensions: 2.95m x 2.95m (9' 8" x 9' 8")
- External Width: 2.95m (9' 8")
- External Depth: 2.95m (9' 8")
- Internal Width: 2.66m (8' 8")
- Internal Depth: 2.66m (8' 8")
- Overall Height: 2.86m (9' 4")
- Internal Eaves Height: 2.33m (7' 7")