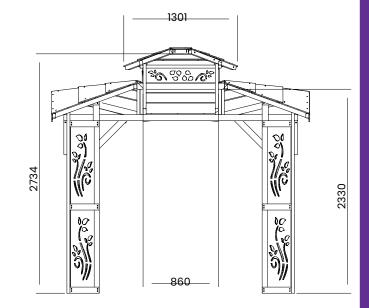

## Specification

- Overall External Dimensions: 2.95m x 2.95m (9' 8" x 9' 8")
- External Width: 2.95m (9' 8")
- External Depth: 2.95m (9' 8")
- Internal Width: 2.66m (8' 8")
- Internal Depth: 2.66m (8' 8")
- Overall Height: 2.86m (9' 4")
- Internal Eaves Height: 2.33m (7' 7")