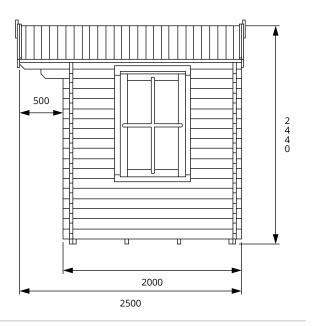

## **Specification**

- Overall External Dimensions: 3.25m x 2.52m (10' 7" x 8' 3")
- External Width: 2.99m (9' 10")
- External Depth: 1.99m (6' 6")
- Internal Width: 2.80m (9' 2")
- Internal Depth: 1.80m (5' 10")
- Internal Area (m²): 5.04m²
- Ridge Height: 2.38m (7' 9")
- Internal Eaves Height: 2.02m (6' 7")
- Wall U-Value: 2.26 W/m<sup>2</sup>k
- Roof Overhang: 0.58m (1'10")
- Roof Style: Traditional
- Roof & Floor Thickness: 19mm Tongue and Groove
- Floor Bearers: Pressure Treated
- Storm Braces: Included
- Door Locking System: Industry Leading 4 Point Lock 2 Cams, Latch & Hook Bolt

- Door Height (Including Frame): 2.02m (6'7")
- Door Height (Walkthrough Height): 1.82m (5' 11")
- Door Width (Walkthrough Width): 1.55m (5' 1")
- Window Locking System: Multi Point with Mushroom Headed Espagnolettes
- Window Opening Size: 0.66m x 1.08m (2' 1" x 3' 6")
- Glazing Material: 4mm Toughened Glass
- Glazing Options: 24mm Double Glazing Included as Standard!
- Ventilation: 2 Plastic Vents Included
- Approx. Assembly Time: 1 2 Days\*
- \*This is an approximate time only, based on 2 people. Assembly time may vary depending on season/weather conditions, foundation type, ability of those constructing, etc