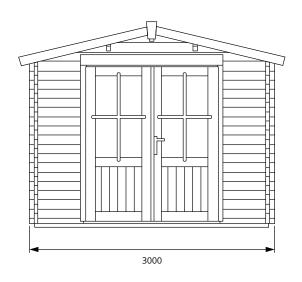

## **Specification**

- Overall External Dimensions: 3.25m x 2.52m (10' 7" x 8' 3")
- External Width: 2.99m (9' 10")
- External Depth: 1.99m (6' 6")
- Internal Width: 2.80m (9' 2")
- Internal Depth: 1.80m (5' 10")
- Internal Area (m²): 5.04m²
- Ridge Height: 2.38m (7' 9")
- Internal Eaves Height: 2.02m (6' 7")
- Wall U-Value: 2.26 W/m<sup>2</sup>k
- Roof Overhang: 0.58m (1'10")
- Roof Style: Traditional
- Roof & Floor Thickness: 19mm Tongue and Groove
- Floor Bearers: Pressure Treated
- Storm Braces: Included
- Door Locking System: Industry Leading 4 Point Lock 2 Cams, Latch & Hook Bolt

- Door Height (Including Frame): 2.02m (6'7")
- Door Height (Walkthrough Height): 1.82m (5' 11")
- Door Width (Walkthrough Width): 1.55m (5' 1")
- Window Locking System: Multi Point with Mushroom Headed Espagnolettes
- Window Opening Size: 0.66m x 1.08m (2' 1" x 3' 6")
- Glazing Material: 4mm Toughened Glass
- Glazing Options: 24mm Double Glazing Included as Standard!
- Ventilation: 2 Plastic Vents Included
- Approx. Assembly Time: 1 2 Days\*
- \*This is an approximate time only, based on 2 people. Assembly time may vary depending on season/weather conditions, foundation type, ability of those constructing, etc