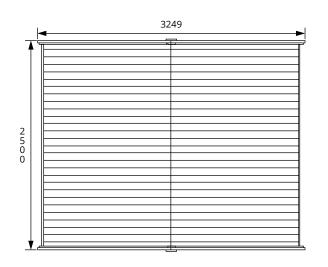

## **Specification**

- Overall External Dimensions: 3.25m x 2.52m (10' 7" x 8' 3")
- External Width: 2.99m (9' 10")
- External Depth: 1.99m (6' 6")
- Internal Width: 2.80m (9' 2")
- Internal Depth: 1.80m (5' 10")
- Internal Area (m²): 5.04m²
- Ridge Height: 2.38m (7' 9")
- Internal Eaves Height: 2.02m (6' 7")
- Wall U-Value: 2.26 W/m<sup>2</sup>k
- Roof Overhang: 0.58m (1'10")
- Roof Style: Traditional
- Roof & Floor Thickness: 19mm Tongue and Groove
- Floor Bearers: Pressure Treated
- Storm Braces: Included
- Door Locking System: Industry Leading 4 Point Lock 2 Cams, Latch & Hook Bolt