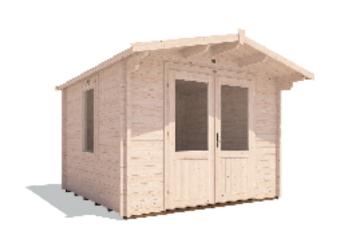

## **Avon Log Cabin**

## **Specification**

- Overall External Dimensions: 3.25m x 3.52m (10' 7" x 11' 6")
- External Width: 2.99m (9'9")
- External Depth: 2.99m (9' 9")
- Internal Width: 2.79m (9'1")
- Internal Depth: 2.79m (9' 1")
- Internal Area (m²): 7.67m²
- Ridge Height: 2.38m (7' 9")
- Internal Eaves Height: 2.02m (6' 7")
- Wall U-Value: 2.26 W/m<sup>2</sup>k
- Wall U-Value: 2.26 W/m²k
   Roof Overhang: 0.58m (1' 10")
- Roof Style: Traditional
- Roof & Floor Thickness: 19mm Tongue and Groove
- Floor Bearers: Pressure Treated
- Storm Braces: Included
- Door Locking System: Industry Leading 4 Point Lock 2
   Cams, Latch & Hook Bolt