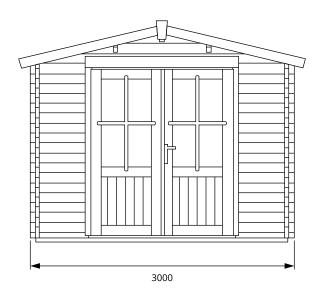

## **Specification**

- Overall External Dimensions: 3.25m x 3.52m (10' 7" x 11' 6")
- External Width: 2.99m (9'9")
- External Depth: 2.99m (9' 9")
- Internal Width: 2.79m (9'1")
- Internal Depth: 2.79m (9' 1")
- Internal Area (m²): 7.67m²
- Ridge Height: 2.38m (7' 9")
- Internal Eaves Height: 2.02m (6' 7")
- Wall U-Value: 2.26 W/m<sup>2</sup>k
- Wall U-Value: 2.26 W/m²k
   Roof Overhang: 0.58m (1' 10")
- Roof Style: Traditional
- Roof & Floor Thickness: 19mm Tongue and Groove
- Floor Bearers: Pressure Treated
- Storm Braces: Included
- Door Locking System: Industry Leading 4 Point Lock 2
   Cams, Latch & Hook Bolt

- Door Height (Including Frame): 2.02m (6' 7")
- Door Height (Walkthrough Height): 1.88m (6' 2")
- Door Width (Walkthrough Width): 1.55m (5' 1")
- Window Locking System: Secure Multi-Point Locking with Espagnolettes
- Window Opening Size: 0.66m x 1.08m (2' 1" x 3' 6")
- Glazing Material: 4mm Toughened Glass
- Glazing Options: 24mm Double Glazing Included As Standard
- Ventilation: 2 Plastic Vents Included
- Approx. Assembly Time: 1 2 Days\*
- \*This is an approximate time only, based on 2 people.
  Assembly time may vary depending on season/weather conditions, foundation type, ability of those constructing, etc