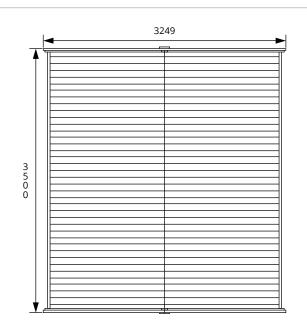

## **Specification**

- Overall External Dimensions: 3.25m x 3.52m (10' 7" x 11' 6")
- External Width: 2.99m (9'9")
- External Depth: 2.99m (9' 9")
- Internal Width: 2.79m (9'1")
- Internal Depth: 2.79m (9' 1")
- Internal Area (m²): 7.67m²
- Ridge Height: 2.38m (7' 9")
- Internal Eaves Height: 2.02m (6' 7")
- Wall U-Value: 2.26 W/m<sup>2</sup>k
- Wall U-Value: 2.26 W/m²k
   Roof Overhang: 0.58m (1' 10")
- Roof Style: Traditional
- Roof & Floor Thickness: 19mm Tongue and Groove
- Floor Bearers: Pressure Treated
- Storm Braces: Included
- Door Locking System: Industry Leading 4 Point Lock 2
   Cams, Latch & Hook Bolt