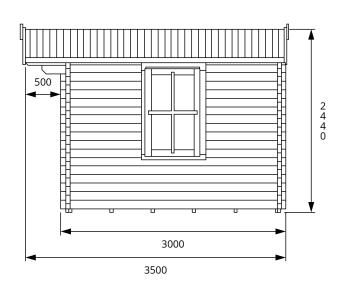

## **Specification**

- Overall External Dimensions: 3.25m x 3.52m (10' 7" x 11' 6")
- External Width: 2.99m (9'9")
- External Depth: 2.99m (9' 9")
- Internal Width: 2.79m (9'1")
- Internal Depth: 2.79m (9' 1")
- Internal Area (m²): 7.67m²
- Ridge Height: 2.38m (7' 9")
- Internal Eaves Height: 2.02m (6' 7")
- Wall U-Value: 2.26 W/m<sup>2</sup>k
- Wall U-Value: 2.26 W/m²k
   Roof Overhang: 0.58m (1' 10")
- Roof Style: Traditional
- Roof & Floor Thickness: 19mm Tongue and Groove
- Floor Bearers: Pressure Treated
- Storm Braces: Included
- Door Locking System: Industry Leading 4 Point Lock 2
   Cams, Latch & Hook Bolt

- Door Height (Including Frame): 2.02m (6' 7")
- Door Height (Walkthrough Height): 1.88m (6' 2")
- Door Width (Walkthrough Width): 1.55m (5' 1")
- Window Locking System: Secure Multi-Point Locking with Espagnolettes
- Window Opening Size: 0.66m x 1.08m (2' 1" x 3' 6")
- Glazing Material: 4mm Toughened Glass
- Glazing Options: 24mm Double Glazing Included As Standard
- Ventilation: 2 Plastic Vents Included
- Approx. Assembly Time: 1 2 Days\*
- \*This is an approximate time only, based on 2 people.
  Assembly time may vary depending on season/weather conditions, foundation type, ability of those constructing, etc