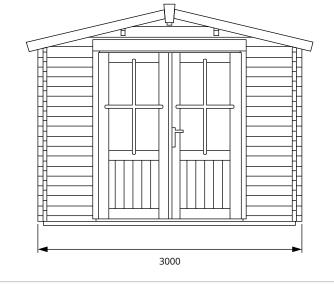

## **Specification**

- Overall External Dimensions: 3.25m x 4.56m (10' 7" x 14' 12")
- External Width: 2.99m (9' 9")External Depth: 3.99m (13' 1")
- External Depth: 3.99m (13 1 • Internal Width: 2.77m (9' 1")
- Internal Depth: 3.77m (12' 5")
- Internal Area (m²): 10.44m²
- Ridge Height: 2.38m (7' 9")
- Internal Eaves Height: 2.02m (6' 7")
- Wall U-Value: 1.93 W/m<sup>2</sup>k
- Roof Overhang: 0.58m (1' 7")
- Roof Style: Traditional
- Roof & Floor Thickness: 19mm Tongue and Groove
- Floor Bearers: Pressure Treated
- Storm Braces: Included

- Door Locking System: Industry Leading 4 Point Lock 2
  Cams, Latch & Hook Bolt
- Door Height (Including Frame): 2.02m (6'7")
- Door Height (Walkthrough Height): 1.88m (6' 2")
- Door Width (Walkthrough Width): 1.55m (5' 1")
- Window Locking System: Multi Point with Mushroom Headed Espagnolettes
- Window Opening Size: 0.66m x 1.08m (2' 1" x 3' 6")
- Glazing Material: 4mm Toughened Glass
- Glazing Options: Single Glazing on 28mm Walls. 24mm Double Glazing on 45mm Walls
- Ventilation: 2 Plastic Vents Included
- Approx. Assembly Time: 1 2 Days\*
- \*This is an approximate time only, based on 2 people. Assembly time may vary depending on season/weather conditions, foundation type, ability of those constructing, etc.