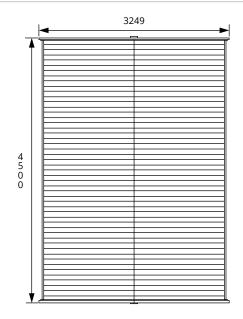

## **Specification**

- Overall External Dimensions: 3.25m x 4.56m (10' 7" x 14' 12")
- External Width: 2.99m (9' 9")External Depth: 3.99m (13' 1")
- External Depth: 3.99m (13 1 • Internal Width: 2.77m (9' 1")
- Internal Depth: 3.77m (12' 5")
- Internal Area (m²): 10.44m²
- Ridge Height: 2.38m (7' 9")
- Internal Eaves Height: 2.02m (6' 7")
- Wall U-Value: 1.93 W/m<sup>2</sup>k
- Roof Overhang: 0.58m (1' 7")
- Roof Style: Traditional
- Roof & Floor Thickness: 19mm Tongue and Groove
- Floor Bearers: Pressure Treated
- Storm Braces: Included