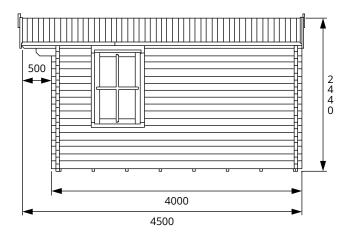

## **Specification**

- Overall External Dimensions: 3.25m x 4.56m (10' 7" x 14' 12")
- External Width: 2.99m (9' 9")External Depth: 3.99m (13' 1")
- External Depth: 3.99m (13 1 • Internal Width: 2.77m (9' 1")
- Internal Depth: 3.77m (12' 5")
- Internal Area (m²): 10.44m²
- Ridge Height: 2.38m (7' 9")
- Internal Eaves Height: 2.02m (6' 7")
- Wall U-Value: 1.93 W/m<sup>2</sup>k
- Roof Overhang: 0.58m (1' 7")
- Roof Style: Traditional
- Roof & Floor Thickness: 19mm Tongue and Groove
- Floor Bearers: Pressure Treated
- Storm Braces: Included

- Door Locking System: Industry Leading 4 Point Lock 2
  Cams, Latch & Hook Bolt
- Door Height (Including Frame): 2.02m (6'7")
- Door Height (Walkthrough Height): 1.88m (6' 2")
- Door Width (Walkthrough Width): 1.55m (5' 1")
- Window Locking System: Multi Point with Mushroom Headed Espagnolettes
- Window Opening Size: 0.66m x 1.08m (2' 1" x 3' 6")
- Glazing Material: 4mm Toughened Glass
- Glazing Options: Single Glazing on 28mm Walls. 24mm Double Glazing on 45mm Walls
- Ventilation: 2 Plastic Vents Included
- Approx. Assembly Time: 1 2 Days\*
- \*This is an approximate time only, based on 2 people. Assembly time may vary depending on season/weather conditions, foundation type, ability of those constructing, etc.