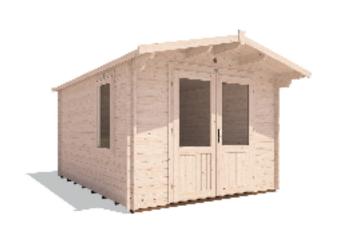

## **Avon Log Cabin**

## **Specification**

- Overall External Dimensions: 3.25m x 4.56m (10' 7" x 14' 12")
- External Width: 2.99m (9' 9")External Depth: 3.99m (13' 1")
- External Depth: 3.99m (13 1 • Internal Width: 2.77m (9' 1")
- Internal Depth: 3.77m (12' 5")
- Internal Area (m²): 10.44m²
- Ridge Height: 2.38m (7' 9")
- Internal Eaves Height: 2.02m (6' 7")
- Wall U-Value: 1.93 W/m<sup>2</sup>k
- Roof Overhang: 0.58m (1' 7")
- Roof Style: Traditional
- Roof & Floor Thickness: 19mm Tongue and Groove
- Floor Bearers: Pressure Treated
- Storm Braces: Included