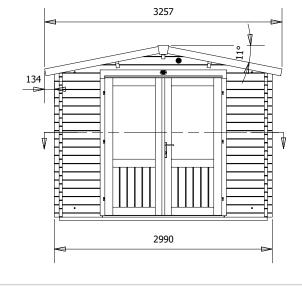

## **Specification**

- Overall External Dimensions: 3.25m x 5.52m (10' 7" x 18' 1")
- External Width: 2.99m (9'10")
- External Depth: 4.99m (16' 4")
- Internal Width: 2.77m (9' 2")
- Internal Depth: 4.77m (15' 7")
- Internal Area (m²): 13.21m²
- Ridge Height: 2.38m (7' 9")
- Internal Eaves Height: 2.02m (6' 7")
- Wall U-Value: 1.93 W/m<sup>2</sup>k
- Roof Overhang: 0.58m (1' 7")
- Roof Style: Traditional
- Roof & Floor Thickness: 19mm Tongue and Groove
- Floor Bearers: Pressure Treated
- Roof Purlins: 24mm Double Glazing Included
- Building Style: Strong Interlocking Tongue & Groove Logs