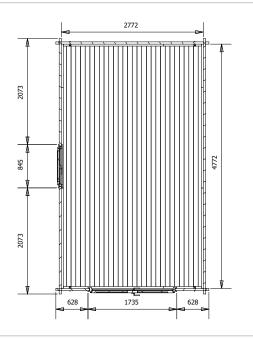

## **Specification**

- Overall External Dimensions: 3.25m x 5.52m (10' 7" x 18' 1")
- External Width: 2.99m (9'10")
- External Depth: 4.99m (16' 4")
- Internal Width: 2.77m (9' 2")
- Internal Depth: 4.77m (15' 7")
- Internal Area (m²): 13.21m²
- Ridge Height: 2.38m (7' 9")
- Internal Eaves Height: 2.02m (6' 7")
- Wall U-Value: 1.93 W/m<sup>2</sup>k
- Roof Overhang: 0.58m (1' 7")
- Roof Style: Traditional
- Roof & Floor Thickness: 19mm Tongue and Groove
- Floor Bearers: Pressure Treated
- Roof Purlins: 24mm Double Glazing Included
- Building Style: Strong Interlocking Tongue & Groove Logs