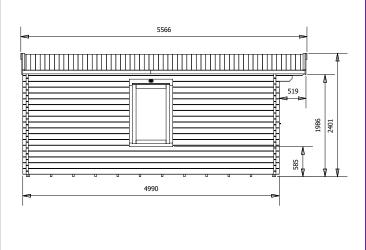

## **Specification**

- Overall External Dimensions: 3.25m x 5.52m (10' 7" x 18' 1")
- External Width: 2.99m (9'10")
- External Depth: 4.99m (16' 4")
- Internal Width: 2.77m (9' 2")
- Internal Depth: 4.77m (15' 7")
- Internal Area (m²): 13.21m²
- Ridge Height: 2.38m (7' 9")
- Internal Eaves Height: 2.02m (6' 7")
- Wall U-Value: 1.93 W/m<sup>2</sup>k
- Roof Overhang: 0.58m (1' 7")
- Roof Style: Traditional
- Roof & Floor Thickness: 19mm Tongue and Groove
- Floor Bearers: Pressure Treated
- Roof Purlins: 24mm Double Glazing Included
- Building Style: Strong Interlocking Tongue & Groove Logs