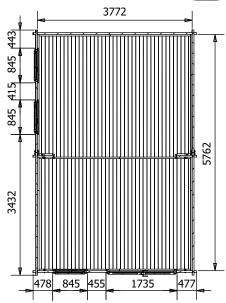

## **Specification**

- External Width: 3.99m (13' 1")
- External Depth: 5.98m (19' 7")
- Internal Width: 3.77m (12' 4")
- Internal Depth: 5.76m (18' 10")
- Internal Area (m²): 21.72m²
- Ridge Height: 2.38m (7 9")
- Internal Eaves Height: 2.02m (6' 7.5")
- Roof & Floor Thickness: 19mm
- Floor Bearers: Pressure Treated
- Wall U-Value (W/m2k): 1.93 W/m2K