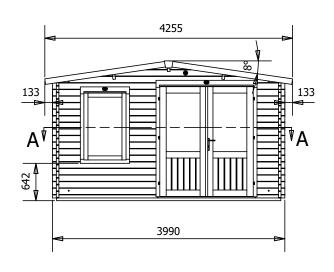

## **Specification**

- External Width: 3.99m (13' 1")
- External Depth: 5.98m (19' 7")
- Internal Width: 3.77m (12' 4")
- Internal Depth: 5.76m (18' 10")
- Internal Area (m²): 21.72m²
- Ridge Height: 2.38m (7 9")
- Internal Eaves Height: 2.02m (6' 7.5")
- Roof & Floor Thickness: 19mm
- Floor Bearers: Pressure Treated
- Wall U-Value (W/m2k): 1.93 W/m2K