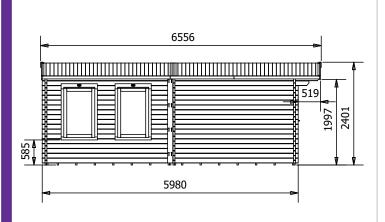

## **Specification**

- External Width: 3.99m (13' 1")
- External Depth: 5.98m (19' 7")
- Internal Width: 3.77m (12' 4")
- Internal Depth: 5.76m (18' 10")
- Internal Area (m²): 21.72m²
- Ridge Height: 2.38m (7 9")
- Internal Eaves Height: 2.02m (6' 7.5")
- Roof & Floor Thickness: 19mm
- Floor Bearers: Pressure Treated
- Wall U-Value (W/m2k): 1.93 W/m2K