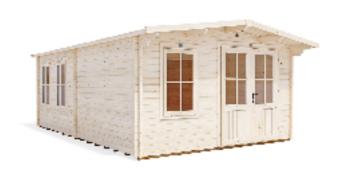

## **Rhine Log Cabin**











## **Specification**

- External Width: 3.99m (13' 1")
- External Depth: 5.98m (19' 7")
- Internal Width: 3.77m (12' 4")
- Internal Depth: 5.76m (18' 10")
- Internal Area (m²): 21.72m²
- Ridge Height: 2.38m (7 9")
- Internal Eaves Height: 2.02m (6' 7.5")
- Roof & Floor Thickness: 19mm
- Floor Bearers: Pressure Treated
- Wall U-Value (W/m2k): 1.93 W/m2K

- Door Height (Walkthrough Height): 1.82m
- Door Width (Walkthrough Width): 1.55m
- Door Locking System: Industry Leading 4 Point Lock 2
  Cams, Latch & Hook Bolt
- Window Locking System: Multi Point with Mushroom Headed Espagnolettes
- Window Opening Size: 0.66m x 1.08m
- Glazing Options: 24mm Double Glazing as Standard!
- Ventilation: 2 Plastic Vents Included
- Approx. Assembly Time: 2 Days\*
- \*This is an approximate time only,